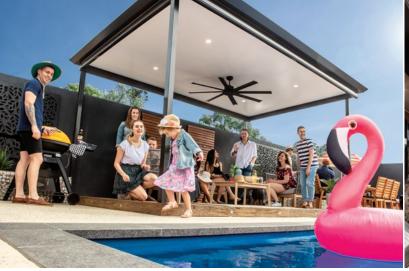

#### **OUTDOOR LIVING**

Control the climate, keep cool and experience outdoor living in comfort under a Stratco Outback® with Cooldek® roofing. The innovative Cooldek insulated panel provides a roof, insulation and ceiling like finish all in one product, with superior spanning capabilities and outstanding cooling performance. Add value and extend your outdoor living all year round with a Stratco Outback.

### **INSULATED ADVANTAGE**

Stratco Cooldek roofing features an EPS insulated core that is permanently bonded to a smooth, easy to clean coloured steel underside and a profiled, coloured steel topside. The insulating properties of Cooldek reduce heat from above on hot days which significantly increases comfort levels under the roof. It also reduces noise from heavy rain and will aid in keeping the interior of your home cool, reducing your energy costs and your carbon footprint.

## **INVEST IN COOLDEK ROOFING**

- Classic steel roof look on top, with a smooth ceiling-like underside.
- Outstanding cooling performance.
- Choose from Cooldek Classic or Cooldek CGI roof profiles.
- Choose from three insulation thicknesses.
- Wide range of popular roof colours.
- Ceiling-like underside is available in White.
- Exceptional strength reduces the number of beams and framework required.
- Reduces heat to make your outdoor living area more comfortable.
- Saves on electricity by reducing indoor cooling costs.