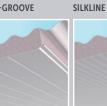

#### **OPTIONS AVAILABLE**

Choose from either the Cooldek Classic or the Cooldek CGI roof profiles. There are five insulation thicknesses to choose from; 50, 75, 100, 125 and 150mm. The topside colour choices include a wide range of popular colours to help you integrate your patio into existing colour schemes. The underside is available in White.

#### **PROFILE CROSS SECTIONS**

50mm COOLDEK CLASSIC PANEL

Coverage: 1000mm

Both profiles are available in 50, 75, 100, 125 or 150mm insulation thickness.

NOTE: All Cooldek sheets are provided at minimum length of 2000mm. Where Cooldek sheets of less than 2000mm are required they will need to be cut on site.

#### **CEILING PROFILES**

« SCAN THIS QR CODE TO FIND A STRATCO NEAR YOU

1300 155 155 stratco.com.au

All brands and logos/images accompanied by ® or ™ are trade marks of Stratco (Australia) Pty Limited. ® Copyright May 2013