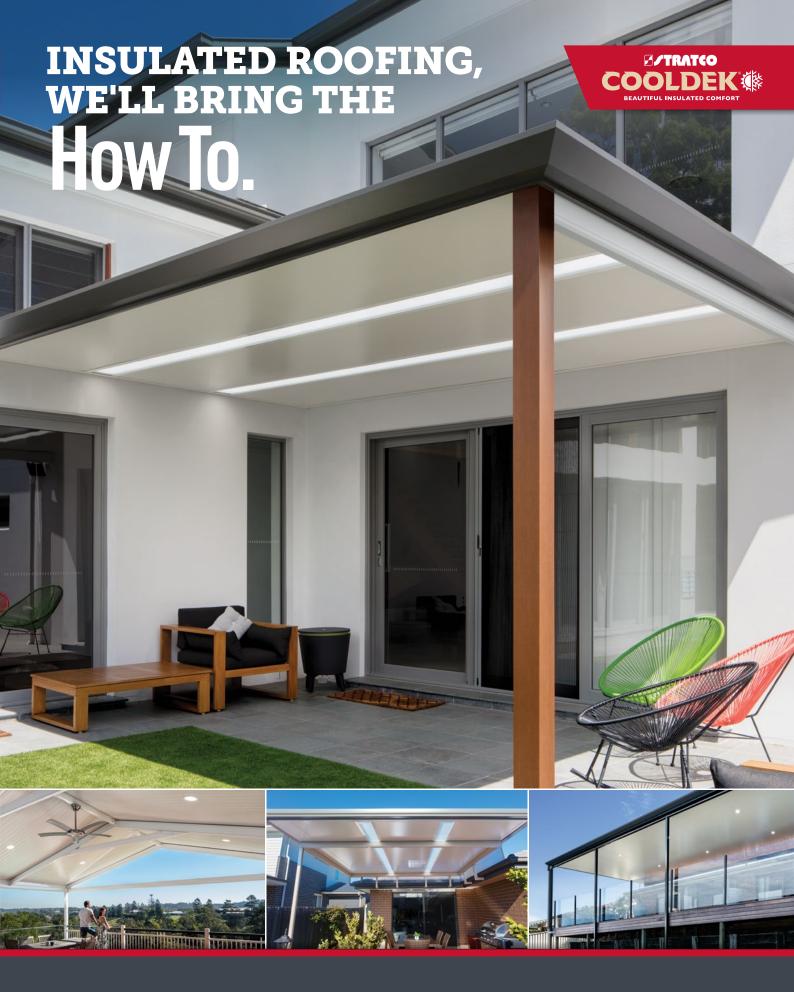

#### **OUTDOOR LIVING**

Control the climate, keep cool and experience outdoor living in comfort under a Stratco Outback® with Cooldek® roofing. The innovative Cooldek insulated panel provides a roof, insulation and ceiling like finish all in one product, with superior spanning capabilities and outstanding cooling performance. Add value and extend your outdoor living all year round with a Stratco Outback.

### **INSULATED ADVANTAGE**

Stratco Cooldek roofing features an EPS insulated core that is permanently bonded to a smooth, easy to clean coloured steel underside and a profiled, coloured steel topside. The insulating properties of Cooldek reduce heat from above on hot days which significantly increases comfort levels under the roof. It also reduces noise from heavy rain and will aid in keeping the interior of your home cool, reducing your energy costs and your carbon footprint.

#### STRENGTH AND VERSATILITY

Exceptional strength allows Cooldek to span up to an impressive 10.8 metres unsupported. These large spans reduce the number of beams and framework required, which offers you an uncluttered appearance and clear views.

"Experience outdoor living under the cool canopy of a Stratco Outback" with inbuilt Cooldek" insulation."