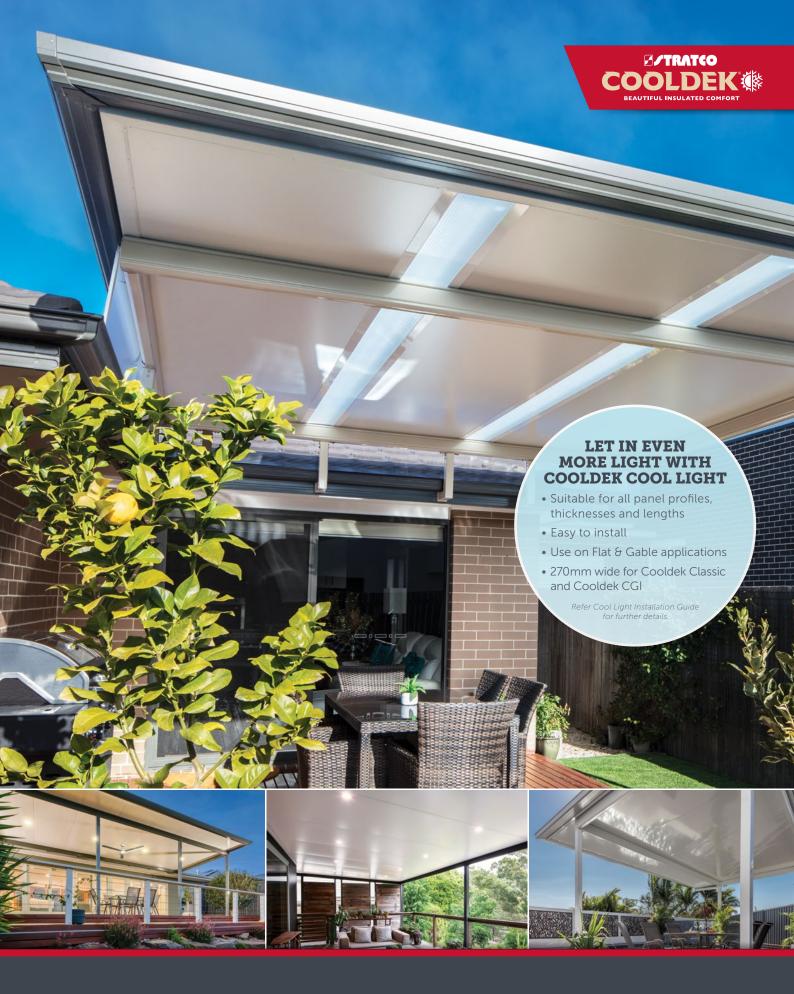

#### **OUTDOOR LIVING**

Control the climate, keep cool and experience outdoor living in comfort under a Stratco Outback® with Cooldek® roofing. The innovative Cooldek insulated panel provides a roof, insulation and ceiling like finish all in one product, with superior spanning capabilities and outstanding cooling performance. Add value and extend your outdoor living all year round with a Stratco Outback.

### **INSULATED ADVANTAGE**

Stratco Cooldek roofing features an EPS insulated core that is permanently bonded to a smooth, easy to clean coloured steel underside and a profiled, coloured steel topside. The insulating properties of Cooldek reduce heat from above on hot days which significantly increases comfort levels under the roof. It also reduces noise from heavy rain and will aid in keeping the interior of your home cool, reducing your energy costs and your carbon footprint.

## **INVEST IN COOLDEK ROOFING**

- Classic steel roof look on top, with a smooth ceiling-like underside.
- Outstanding cooling performance.
- Choose from Cooldek Classic or Cooldek CGI roof profiles.
- Choose from three insulation thicknesses.
- Wide range of popular roof colours.
- Ceiling-like underside is available in White.
- Exceptional strength reduces the number of beams and framework required.
- Reduces heat to make your outdoor living area more comfortable.
- Saves on electricity by reducing indoor cooling costs.