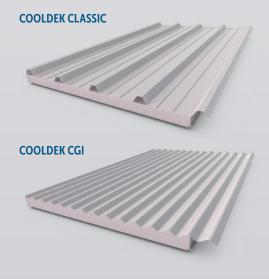

## **INVEST IN COOLDEK ROOFING**

- Classic steel roof look on top, with a smooth ceiling-like underside.
- Outstanding cooling performance.
- Choose from Cooldek Classic or Cooldek CGI roof profiles.
- Choose from three insulation thicknesses.
- Wide range of popular roof colours.
- Ceiling-like underside is available in White.
- Exceptional strength reduces the number of beams and framework required.
- Reduces heat to make your outdoor living area more comfortable.
- Saves on electricity by reducing indoor cooling costs.

#### **OPTIONS AVAILABLE**

Choose from either the Cooldek Classic or the Cooldek CGI roof profiles. There are five insulation thicknesses to choose from; 50, 75, 100, 125 and 150mm. The topside colour choices include a wide range of popular colours to help you integrate your patio into existing colour schemes. The underside is available in White.

#### **PROFILE CROSS SECTIONS**

50mm COOLDEK CLASSIC PANEL

Coverage: 1000mm

Both profiles are available in 50, 75, 100, 125 or 150mm insulation thickness.

NOTE: All Cooldek sheets are provided at minimum length of 2000mm. Where Cooldek sheets of less than 2000mm are required they will need to be cut on site.