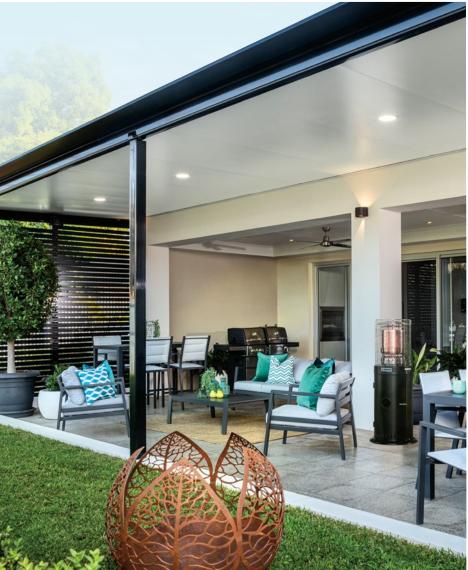

#### **OUTDOOR LIVING**

Control the climate, keep cool and experience outdoor living in comfort under a Stratco Outback® with Cooldek® roofing. The innovative Cooldek insulated panel provides a roof, insulation and ceiling like finish all in one product, with superior spanning capabilities and outstanding cooling performance. Add value and extend your outdoor living all year round with a Stratco Outback.

### **INSULATED ADVANTAGE**

Stratco Cooldek roofing features an EPS insulated core that is permanently bonded to a smooth, easy to clean coloured steel underside and a profiled, coloured steel topside. The insulating properties of Cooldek reduce heat from above on hot days which significantly increases comfort levels under the roof. It also reduces noise from heavy rain and will aid in keeping the interior of your home cool, reducing your energy costs and your carbon footprint.

## **INVEST IN COOLDEK ROOFING**

- Classic steel roof look on top, with a smooth ceiling-like underside.
- Outstanding cooling performance.
- Choose from Cooldek Classic or Cooldek CGI roof profiles.
- Choose from three insulation thicknesses.
- Wide range of popular roof colours.
- Ceiling-like underside is available in White.
- Exceptional strength reduces the number of beams and framework required.
- Reduces heat to make your outdoor living area more comfortable.
- Saves on electricity by reducing indoor cooling costs.