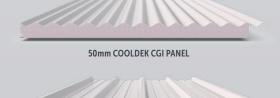

#### **PROFILE CROSS SECTIONS**

50mm COOLDEK CLASSIC PANEL

Coverage: 1000mm

Both profiles are available in 50, 75, 100, 125 or 150mm insulation thickness.

NOTE: All Cooldek sheets are provided at minimum length of 2000mm. Where Cooldek sheets of less than 2000mm are required they will need to be cut on site.