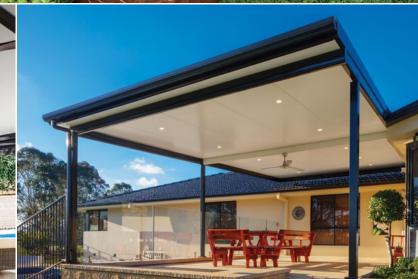

#### **OUTDOOR LIVING**

Control the climate, keep cool and experience outdoor living in comfort under a Stratco Outback® with Cooldek® roofing. The innovative Cooldek insulated panel provides a roof, insulation and ceiling like finish all in one product, with superior spanning capabilities and outstanding cooling performance. Add value and extend your outdoor living all year round with a Stratco Outback.

"Experience outdoor living under the cool canopy of a Stratco Outback" with inbuilt Cooldek" insulation."