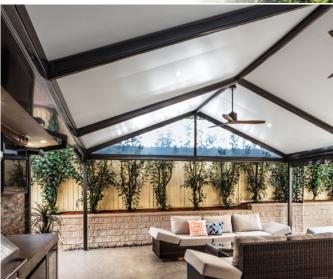

#### **OUTDOOR LIVING**

Control the climate, keep cool and experience outdoor living in comfort under a Stratco Outback® with Cooldek® roofing. The innovative Cooldek insulated panel provides a roof, insulation and ceiling like finish all in one product, with superior spanning capabilities and outstanding cooling performance. Add value and extend your outdoor living all year round with a Stratco Outback.

### **INSULATED ADVANTAGE**

Stratco Cooldek roofing features an EPS insulated core that is permanently bonded to a smooth, easy to clean coloured steel underside and a profiled, coloured steel topside. The insulating properties of Cooldek reduce heat from above on hot days which significantly increases comfort levels under the roof. It also reduces noise from heavy rain and will aid in keeping the interior of your home cool, reducing your energy costs and your carbon footprint.

## **INVEST IN COOLDEK ROOFING**

- Classic steel roof look on top, with a smooth ceiling-like underside.
- Outstanding cooling performance.
- Choose from Cooldek Classic or Cooldek CGI roof profiles.
- Choose from three insulation thicknesses.
- Wide range of popular roof colours.
- Ceiling-like underside is available in White.
- Exceptional strength reduces the number of beams and framework required.
- Reduces heat to make your outdoor living area more comfortable.
- Saves on electricity by reducing indoor cooling costs.