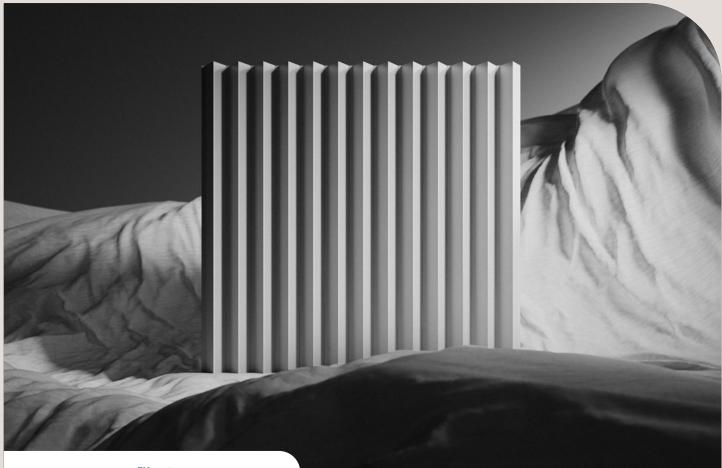

## Be captivated by the interplay of light and shadow with this triangular interpretation of the classic corrugated profile.

Expand your access to different profile shapes with Stratco. This striking profile features a 90mm rib height that looks great up close and en masse. The cover design gives you a relatively low surface contact compared to existing metal cladding products, resulting in less heat transfer.

### Features at a glance:

- Rib Height: 90mm
- Coverage: 590mm
- BMT: 0.55mm
- Fixing Method: Pierced Fix
- Maximum Length: 6.0m
- Minimum Length: 0.3m
- Available in Colorbond® Standard, Matt Finish, ULTRA, Metallic and Stratco Bronze.