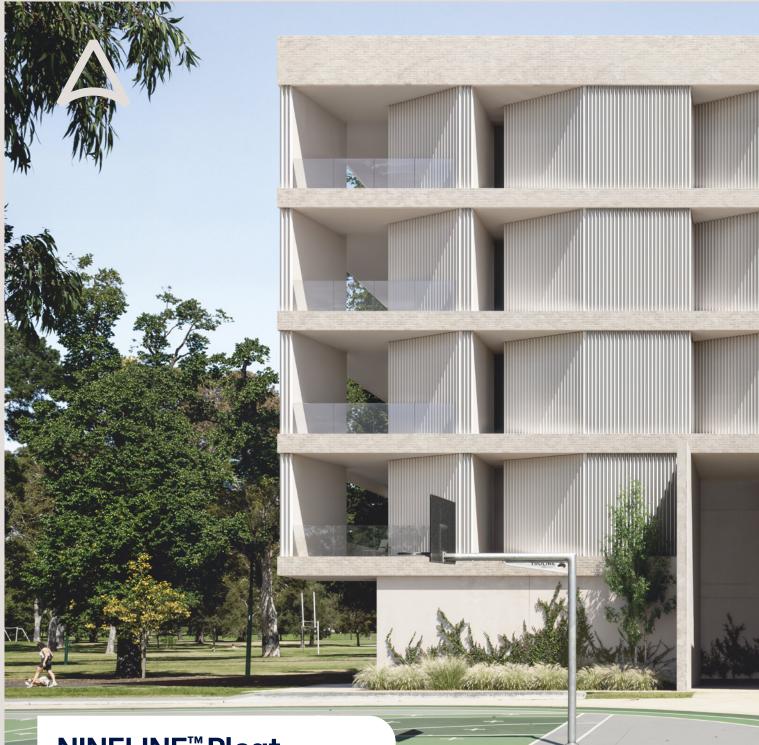

## **NINELINE<sup>™</sup> Pleat**

## Be captivated by the interplay of light and shadow with this triangular interpretation of the classic corrugated profile.

Expand your access to different profile shapes with Stratco. This striking profile features a 90mm rib height that looks great up close and en masse. The cover design gives you a relatively low surface contact compared to existing metal cladding products, resulting in less heat transfer.

### Features at a glance:

- Rib Height: 90mm
- Coverage: 590mm
- BMT: 0.55mm
- Fixing Method: Pierced Fix
- Maximum Length: 6.0m
- Minimum Length: 0.3m
- Available in Colorbond® Standard, Matt Finish, ULTRA, Metallic and Stratco Bronze.