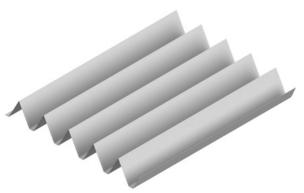

## Be captivated by the interplay of light and shadow with this triangular interpretation of the classic corrugated profile.

Expand your access to different profile shapes with Stratco. This striking profile features a 90mm rib height that looks great up close and en masse. The cover design gives you a relatively low surface contact compared to existing metal cladding products, resulting in less heat transfer.

### Features at a glance:

- Rib Height: 90mm
- Coverage: 590mm
- BMT: 0.55mm
- Fixing Method: Pierced Fix
- Maximum Length: 6.0m
- Minimum Length: 0.3m
- Available in Colorbond® Standard, Matt Finish, ULTRA, Metallic and Stratco Bronze.