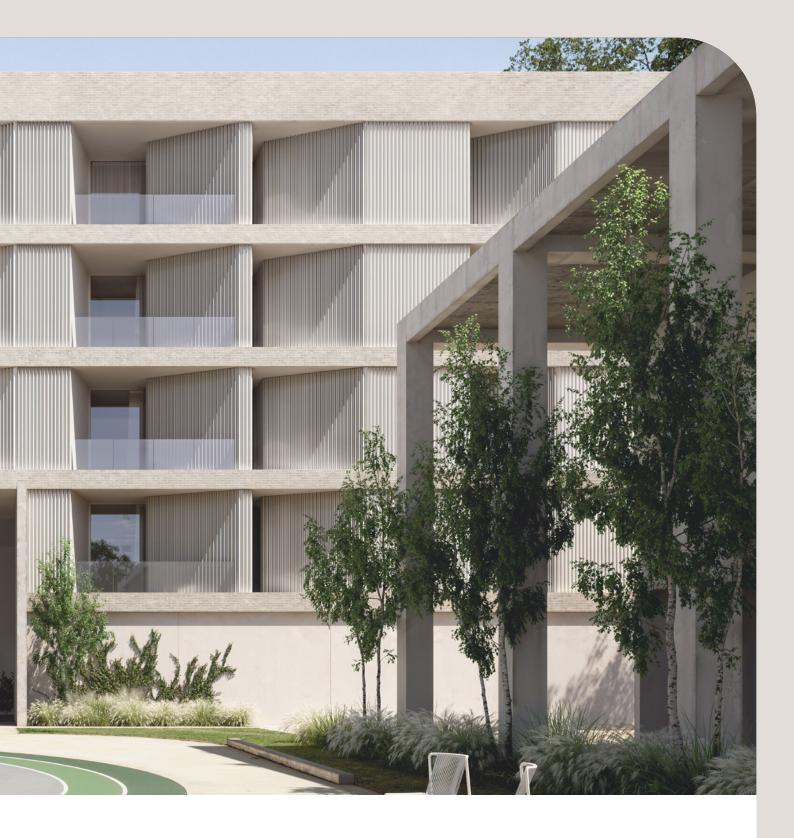

## **NINELINE<sup>™</sup> Pleat**

## Be captivated by the interplay of light and shadow with this triangular interpretation of the classic corrugated profile.

Expand your access to different profile shapes with Stratco. This striking profile features a 90mm rib height that looks great up close and en masse. The cover design gives you a relatively low surface contact compared to existing metal cladding products, resulting in less heat transfer.

### Features at a glance:

- Rib Height: 90mm
- Coverage: 590mm
- BMT: 0.55mm
- Fixing Method: Pierced Fix
- Maximum Length: 6.0m
- Minimum Length: 0.3m
- Available in Colorbond® Standard, Matt Finish, ULTRA, Metallic and Stratco Bronze.