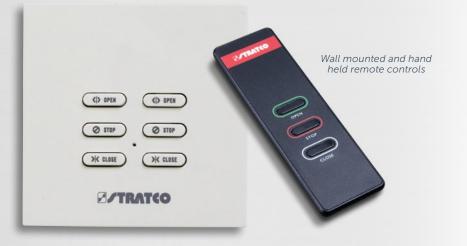

#### ULTIMATE SUNLIGHT CONTROL

With the handy remote control you can precisely adjust your louvre angles to control sunlight levels in your outdoor living space. From blocking the dazzling summer sun, to welcoming the warming winter sun - you have complete control at your fingertips.

#### FULLY STRATCO ENGINEERED

Every Allure is fully engineered and independently certified from the footings to the house attachments, and quoted in a very council friendly format. Each Allure can be customised to your requirements in an incredible variety of options – including wall or fascia attached, flyover or alcove options, or even freestanding designs.