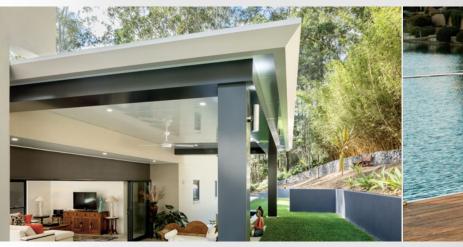

#### A DRAMATIC SENSE OF OPENNESS AND SPACE

Engineering capabilities have been optimised to minimise the number of columns required and maximise roof spans, giving Pavilion a dramatic sense of openness and space.

#### SO MUCH MORE THAN JUST AN OUTDOOR LIVING AREA... ALFRESCO LIVING REDEFINED

Suitable for new builds and retro-fit applications, freestanding or attached, Pavilion will assimilate with and enrich any home environment.

#### IDEAL FOR COMMERCIAL PROJECTS

The extremely wide spans and integrated lighting of the Pavilion Grande® make it perfect for commercial projects such as cafés, restaurants, hotels or any outdoor meeting space.