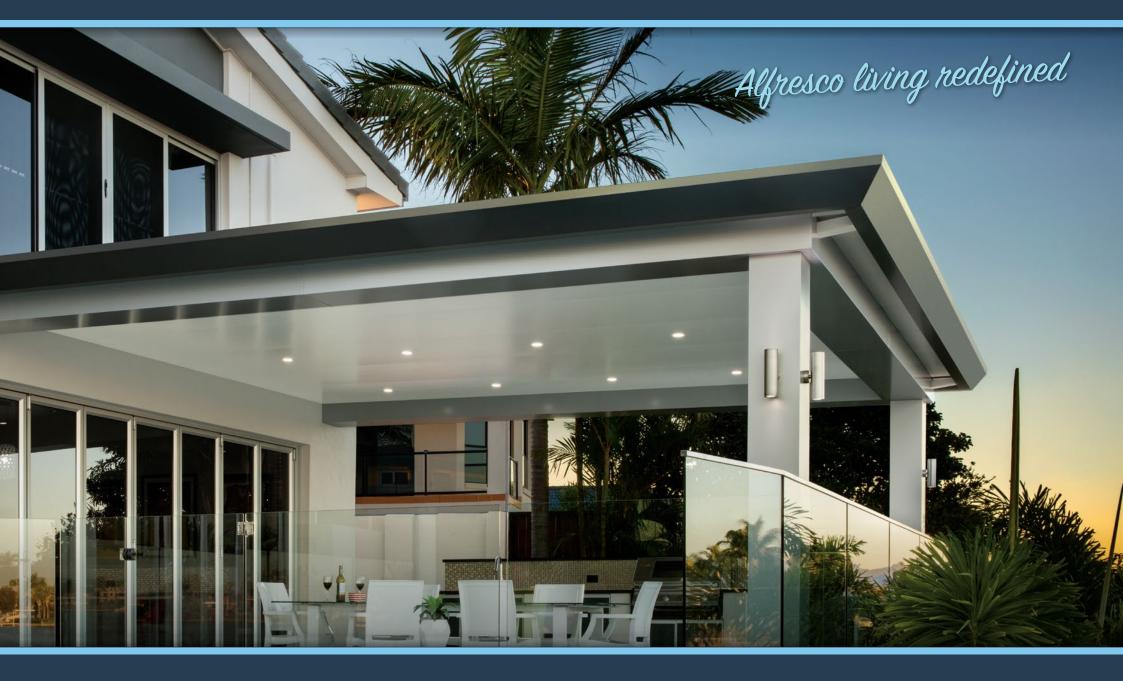

# PAVILION GRANDE® ALFRESCO LIVING REDEFINED

#### CLASSICAL ARCHITECTURAL PROPORTIONS

Experience outdoor living like never before with the unparalleled aesthetic of Pavilion. The classical architectural proportions of Pavilion created by larger columns and bulkheads, and the distinctive Edge gutter, respond to emerging trends for a more substantial looking structure.

#### "This is so much more than just an outdoor living area, this is... alfresco living redefined."

#### METICULOUS ATTENTION TO DETAIL

With meticulous details such as Aluminium Composite panels (popular in many commercial buildings and architectural projects), integrated LED lighting and concealed fasteners and downpipes, Pavilion adds an element of sophistication, elegance, and glamour to outdoor living.

#### INSULATED COMPOSITE ROOFING

The smooth ceiling like finish of the insulated composite roofing further enhances the clean, contemporary design and thermal comfort of Pavilion.

Cooldek insulated roofing