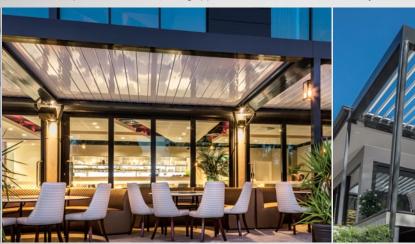

#### IDEAL FOR COMMERCIAL PROJECTS

The extremely wide spans and integrated lighting of the Pavilion Grande® make it perfect for commercial projects such as cafés, restaurants, hotels or any outdoor meeting space.

#### COMMERCIAL PROJECTS

A single Allure unit can cover an impressive 24m<sup>2</sup>, and a number of units can be joined together and operated by a single (replaceable) remote control. Available in the standard colours shown or in a wide range of custom colours to suit each project, or even in Aluminium mill finish. Perfect for a versatile entertaining area in restaurants, hotels, or apartment blocks.