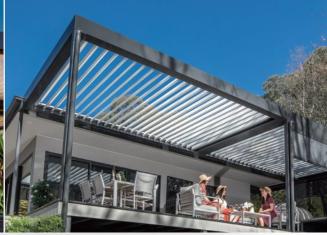

#### INNOVATION IN OPENING ROOF PATIOS

Presenting the latest addition to the Stratco Pavilion range - Australia's most desired alfresco brand. The Allure offers you the very best in all-season alfresco living with remote controlled opening louvres and a flat ceiling appearance when closed.

#### ULTIMATE SUNLIGHT CONTROL

With the handy remote control you can precisely adjust your louvre angles to control sunlight levels in your outdoor living space. From blocking the dazzling summer sun, to welcoming the warming winter sun - you have complete control at your fingertips.

#### **MODERN DESIGN**

Designed with smooth angular lines and solid columns and beams to give an impressive architectural appeal. The 250mm high beams and internal gutter give a clean bold appearance. Designed with market leading attention to detail, the Allure features countersunk, colour-matching screws and low profile bracketry. Allure combines the best of sleek modern design with a versatile outdoor living space.