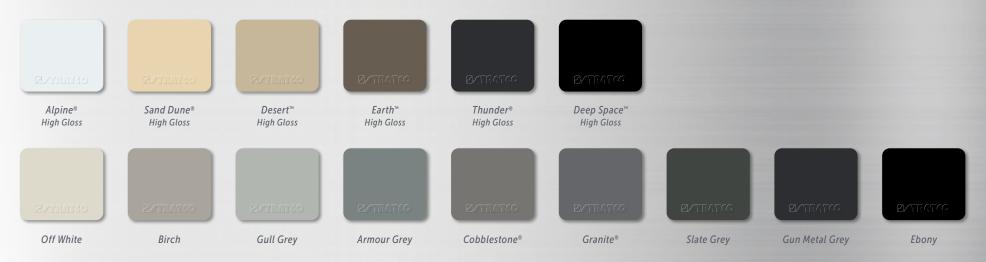

## COLOURS TO COMPLEMENT OR CONTRAST WITH YOUR HOME

#### PAVILION SLIQUE® & GRANDE® COLUMN & BULKHEAD COLOURS

ASK FOR A SAMPLE TO TRULY APPRECIATE THE LUSTRE OF THE METALLIC FINISH.

MODERN - A FIRST IN THE INDUSTRY | EYE-CATCHING PATIO APPEARANCE | CONTRAST/COMPLEMENT EXISTING HOME Other standard Alucobond® colours are available on request.