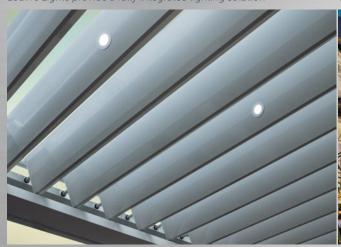

#### ATTRACTIVE FLAT CEILING

The reinforced, one piece extruded louvre doesn't warp, buckle or twist, and the anti-rattle weather strips inside each louvre overlap to provide a flat ceiling underside. This, combined with the 200mm wide gloss coated underside, provides a genuinely beautiful ceiling appearance.

#### LOUVRE LIGHTS

Light up the area at night with the Stratco Louvre Light. The only downlight on the market that is embedded into the louvre.

Reinforced, one piece extruded louvre with anti-rattle weather strip