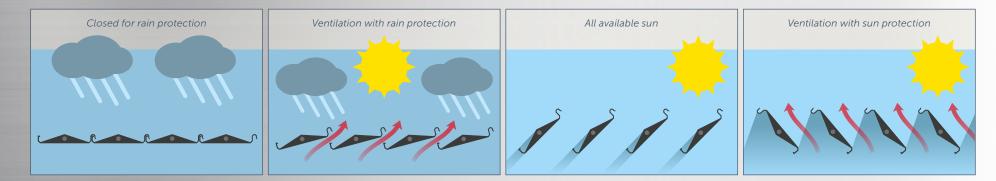

The Allure is brilliant for rain, shade and ventilation control anytime of the year to maximise your outdoor enjoyment and genuinely extend your outdoor living season.

#### SUPERIOR RAIN PROTECTION

Designed with excellent water management in mind, the Allure louvres have very deep side channels which direct water flow to internal box gutters and away through the downpipes. The rain sensor automatically closes all louvres at the first sign of rain, providing market leading rain and weather protection.

#### **EXCELLENT VENTILATION**

With your Allure louvres partly open, you can effortlessly manage the refreshing airflow in your outdoor living space. Angle toward the prevailing breeze to push air in and down, or angle away from the breeze to allow fresh air circulation. Enjoy a fresher outdoor experience anytime you want without losing any comfort.