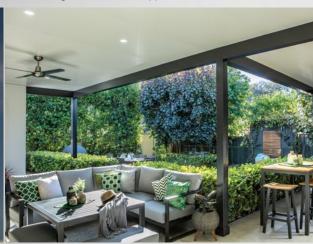

# PAVILION GRANDE® ALFRESCO LIVING REDEFINED

#### CLASSICAL ARCHITECTURAL PROPORTIONS

Experience outdoor living like never before with the unparalleled aesthetic of Pavilion. The classical architectural proportions of Pavilion created by larger columns and bulkheads, and the distinctive Edge gutter, respond to emerging trends for a more substantial looking structure.

#### "This is so much more than just an outdoor living area, this is... alfresco living redefined."

#### A DRAMATIC SENSE OF OPENNESS AND SPACE

Engineering capabilities have been optimised to minimise the number of columns required and maximise roof spans, giving Pavilion a dramatic sense of openness and space.

#### SO MUCH MORE THAN JUST AN OUTDOOR LIVING AREA... ALFRESCO LIVING REDEFINED

Suitable for new builds and retro-fit applications, freestanding or attached, Pavilion will assimilate with and enrich any home environment.