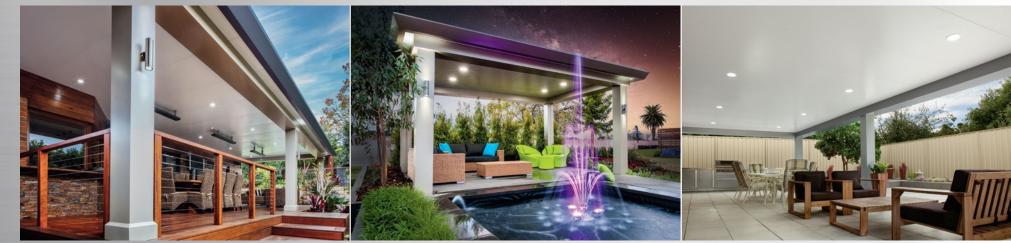

# PAVILION SLIQUE® SOPHISTICATED ELEGANCE

Pavilion Slique<sup>®</sup> offers all the outstanding aesthetics that have defined Pavilion as the benchmark in stylish patio design. With slimmer proportions and unrivalled architectural appeal, the Pavilion Slique<sup>®</sup> is absolutely perfect for executive townhouses or urban homes. Bringing a new level of sophistication to your alfresco lifestyle.

#### CLEAN ARCHITECTURAL CONTOURS

The timeless appeal of Pavilion Slique® draws on classical architectural proportions, with substantial columns, proud bulkheads and distinctive Stratco Edge gutter. Offering you a simply beautiful environment for your outdoor lifestyle.

#### CONTEMPORARY ROOFING OPTIONS

You can select from the smooth ceiling-like finish and thermal performance of Cooldek insulated roofing, or the clean spans of Stratco's Slique Deck in a range of colours. Both offer a clean modern appeal.

#### DAY AND NIGHT LIGHTING

To create the right ambience for your alfresco lifestyle, a range of integrated, dimmable LED lighting options are available for your Pavilion.

Day lighting under any Pavilion is also enhanced by the inclusion of Cooldek Cool Light which captures cool, free sunlight to enhance your daytime enjoyment. The inclusion of an LED strip inside the Cool Light panel cleverly transforms it into a bright efficient light at night.