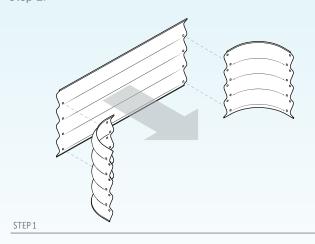

## **ASSEMBLY**

Note: The corner piece may need to be flipped vertically to fit into the corrugations of the side panel. Ensure lip on both panel and corner faces toward inside of garden bed. Hook the lip of the sheet over the top of the corner as shown in Step 2.