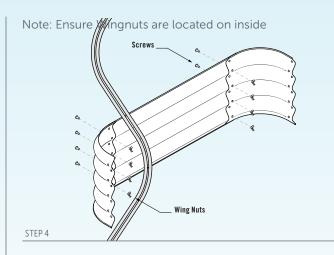

## **ASSEMBLY**

Note: The corner piece may need to be flipped vertically to fit into the corrugations of the side panel. Ensure lip on both panel and corner faces toward inside of garden bed. Hook the lip of the sheet over the top of the corner as shown in Step 2.