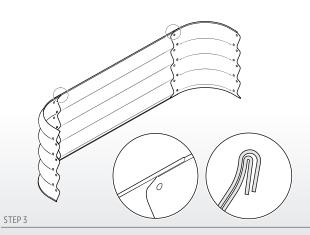

## **ASSEMBLY**

Note: The corner piece may need to be flipped vertically to fit into the corrugations of the side panel. Ensure lip on both panel and corner faces toward inside of garden bed. Hook the lip of the sheet over the top of the corner as shown in Step 2.