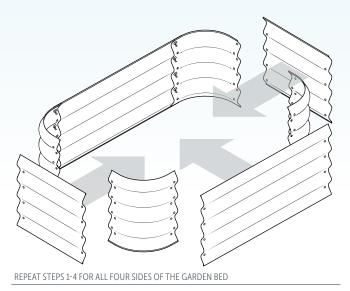

red.

To ensure the installation of your Stratco CGI Garden Bed proceeds smoothly you should confirm that all components listed in this installation guide have been supplied. Carefully read this installation guide to familiarise yourself with the steps involved, and ensure that you have the correct tools and equipment for the job.

NOTE: Use heavy gloves when handling steel sheeting and do not attempt installation in windy conditions.

#### **TOOLS REQUIRED**



## **COMPONENTS**



# STRATCO CORRUGATED GARDEN BED KIT

## **ASSEMBLY**

Note: The corner piece may need to be flipped vertically to fit into the corrugations of the side panel. Ensure lip on both panel and corner faces toward inside of garden bed. Hook the lip of the sheet over the top of the corner as shown in Step 2.















« SCAN THIS QR CODE TO FIND A STRATCO NEAR YOU

1300 155 155 stratco.com.au