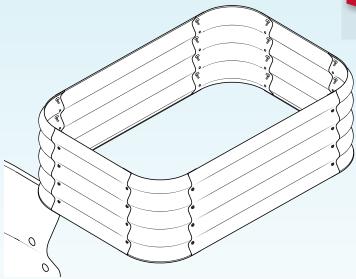

#### **BEFORE YOU START**

Prior to installation, choose a suitable location on flat ground for your Stratco Corrugated Garden Bed. Measure the area to ensure there is enough space. A minimum area of 1000mm x 700mm is required.

To ensure the installation of your Stratco CGI Garden Bed proceeds smoothly you should confirm that all components listed in this installation guide have been supplied. Carefully read this installation guide to familiarise yourself with the steps involved, and ensure that you have the correct tools and equipment for the job.

NOTE: Use heavy gloves when handling steel sheeting and do not attempt installation in windy conditions.

#### **TOOLS REQUIRED**



## **COMPONENTS**



# STRATCO CORRUGATED GARDEN BED KIT

## **ASSEMBLY**

Note: The corner piece may need t