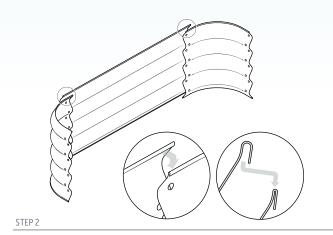

## **ASSEMBLY**

Note: The corner piece may need to be flipped vertically to fit into the corrugations of the side panel. Ensure lip on both panel and corner faces toward inside of garden bed. Hook the lip of the sheet over the top of the corner as shown in Step 2.