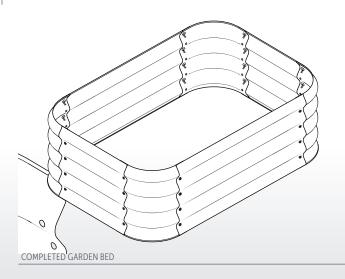

d.

To ensure the installation of your Stratco CGI Garden Bed proceeds smoothly you should confirm that all components listed in this installation guide have been supplied. Carefully read this installation guide to familiarise yourself with the steps involved, and ensure that you have the correct tools and equipment for the job.

NOTE: Use heavy gloves when handling steel sheeting and do not attempt installation in windy conditions.

#### **TOOLS REQUIRED**



## **COMPONENTS**



# STRATCO CORRUGATED GARDEN BED KIT

## **ASSEMBLY**

Note: The corner piece may need to be flipped vertically to fit into the corrugations of the side panel. Ensure lip on both panel and corner faces toward inside of garden bed. Hook the lip of the sheet over the top of the corner as shown in Step 2.















« SCAN THIS QR CODE TO FIND A STRATCO NEAR YOU

1300 155 155 stratco.com.au