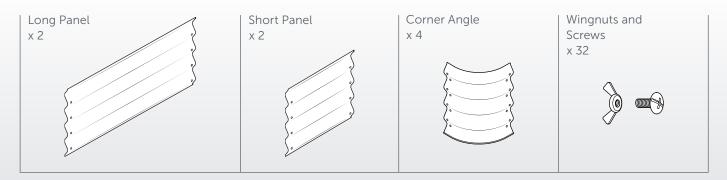

#### **BEFORE YOU START**

Prior to installation, choose a suitable location on flat ground for your Stratco Corrugated Garden Bed. Measure the area to ensure there is enough space. A minimum area of 1000mm x 700mm is required.

To ensure the installation of your Stratco CGI Garden Bed proceeds smoothly you should confirm that all components listed in this installation guide have been supplied. Carefully read this installation guide to familiarise yourself with the steps involved, and ensure that you have the correct tools and equipment for the job.

NOTE: Use heavy gloves when handling steel sheeting and do not attempt installation in windy conditions.

#### **TOOLS REQUIRED**



## **COMPONENTS**



# STRATCO CORRUGATED GARDEN BED KIT

## **ASSEMBLY**

Note: The corner piece may need to be flipped vertically to fit into the corrugations of the side panel. Ensure lip on both panel and corner faces toward inside of garden bed. Hook the lip of the sheet over the top of the corner as shown in Step 2.















« SCAN THIS QR CODE TO FIND A STRATCO NEAR YOU

1300 155 155 stratco.com.au