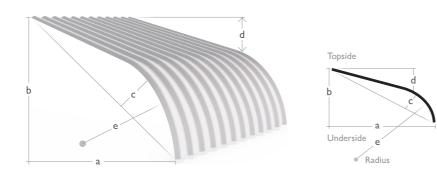

#### Order Information (Refer to the Diagrams)

- a Distance from the fascia front to wall.
- **b** Distance from the fascia height to the wall attachment.
- c Required dip for concave or the rise for convex.
- **d** Pitch angle from the wall.
- e Radius. The minimum recommended radius is 450mm.

### **Bullnose Forming**

**Concave | Convex Forming** 