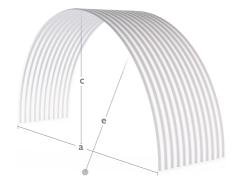

#### Order Information (Refer to the Diagrams)

- a Distance from the fascia front to wall.
- **b** Distance from the fascia height to the wall attachment.
- c Required dip for concave or the rise for convex.
- **d** Pitch angle from the wall.
- e Radius. The minimum recommended radius is 450mm.

# **Barrel Vaulting**