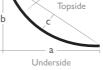

#### Order Information (Refer to the Diagrams)

- a Distance from the fascia front to wall.
- **b** Distance from the fascia height to the wall attachment.
- c Required dip for concave or the rise for convex.
- **d** Pitch angle from the wall.
- e Radius. The minimum recommended radius is 450mm.

## Concave e Radius b topside b c

Convex Topside a Underside Radius