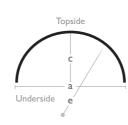

#### Order Information (Refer to the Diagrams)

- a Distance from the fascia front to wall.
- **b** Distance from the fascia height to the wall attachment.
- c Required dip for concave or the rise for convex.
- **d** Pitch angle from the wall.
- e Radius. The minimum recommended radius is 450mm.

## Concave e Radius b topside b c

Convex Topside a Underside Radius