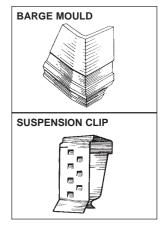

# COMPONENTS OF THE CLICKFORM™ FASCIA GUTTER SYSTEM

When ordering ensure either Clickform™ or Clickfast® components are clearly specified. Barge moulds should be specified left or right hand when ordering.

# SIMPLE STEEL BARGES

Now the simple elegant lines of your fascia can continue up the barges providing a consistent look all round the house. The junction between fascia and barge is easily completed using a Barge Mould.