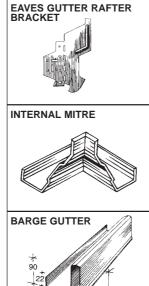

# COMPONENTS OF THE CLICKFORM™ FASCIA GUTTER SYSTEM

When ordering ensure either Clickform™ or Clickfast® components are clearly specified. Barge moulds should be specified left or right hand when ordering.

# **MAJOR GUTTER PROFILES**

# **FINISHING OFF** Internal and external fascia mitres have been included for ease of installation and a superior finish. Joining two lengths of fascia together is easily achieved by using a joining sleeve. Mitres and joining sleeves are simply riveted to the fascia.