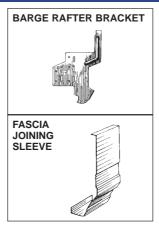

# COMPONENTS OF THE CLICKFORM™ FASCIA GUTTER SYSTEM

When ordering ensure either Clickform™ or Clickfast® components are clearly specified. Barge moulds should be specified left or right hand when ordering.

# **FINISHING OFF** Internal and external fascia mitres have been included for ease of installation and a superior finish. Joining two lengths of fascia together is easily achieved by using a joining sleeve. Mitres and joining sleeves are simply riveted to the fascia.

# SIMPLE STEEL BARGES

Now the simple elegant lines of your fascia can continue up the barges providing a consistent look all round the house. The junction between fascia and barge is easily completed using a Barge Mould.