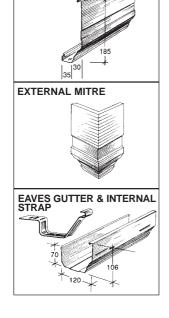

# COMPONENTS OF THE CLICKFORM™ FASCIA GUTTER SYSTEM

When ordering ensure either Clickform™ or Clickfast® components are clearly specified. Barge moulds should be specified left or right hand when ordering.

# **MAJOR GUTTER PROFILES**

# **EAVES GUTTER**

# **FINISHING OFF** Internal and external fascia mitres have been included for ease of installation and a superior finish. Joining two lengths of fascia together is easily achieved by using a joining sleeve. Mitres and joining sleeves are simply riveted to the fascia.