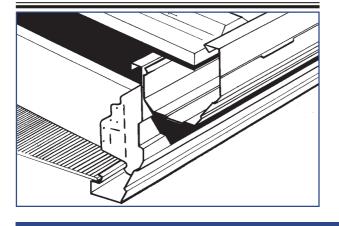

### **GUTTERS EASILY ADJUSTED**

The Clickform™ Gutter System has been designed to allow for gutter fall, using the Award Winning Clickfast® Suspension Clip.

# **AUSTRALIAN STANDARDS**

The Clickform™ Fascia and Gutter System was designed to comply with Australian Standards AS2180-1986 "Metal Rainwater Goods - Selection & Installation". This standard requires that eaves gutters receive a minimum 1 in 500 fall. Rebate metal fascias are often unable to comply, without complex structural alterations and systems where brackets rivetted to the fascia reduce flexibility.