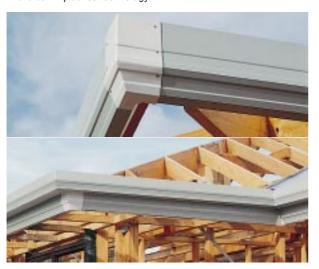

# INSTALLATION OF THE CLICKFORM™ FASCIA AND GUTTER SYSTEM

The Clickform™ Fascia and Gutter System is completely compatible with normal building construction. It complements both steel or tiled roofs and this means that accurate cutting of rafter ends is

**EAVES CONSTRUCTION** 