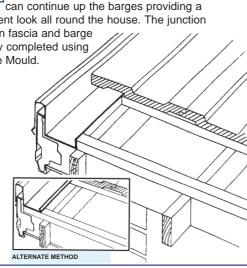

# **FINISHING OFF** Internal and external fascia mitres have been included for ease of installation and a superior finish. Joining two lengths of fascia together is easily achieved by using a joining sleeve. Mitres and joining sleeves are simply riveted to the fascia.

# SIMPLE STEEL BARGES

Now the simple elegant lines of your fascia can continue up the barges providing a consistent look all round the house. The junction between fascia and barge is easily completed using a Barge Mould.