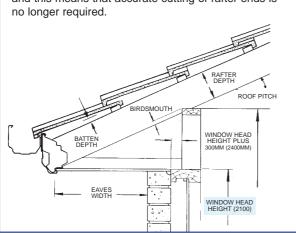

# INSTALLATION OF THE CLICKFORM™ FASCIA AND GUTTER SYSTEM

The Clickform™ Fascia and Gutter System is completely compatible with normal building construction. It complements both steel or tiled roofs and this means that accurate cutting of rafter ends is

**EAVES CONSTRUCTION** 