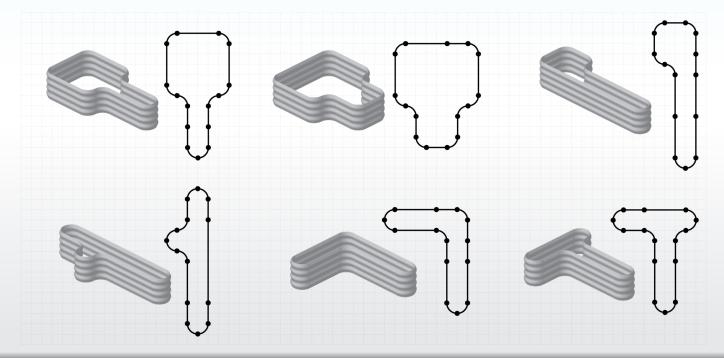

### **DESIGN YOUR OWN GARDEN BED**

Assemble your own Corrugated Garden Bed using the following guide. These are only some of the infinite number of designs that can be created with the system. Ask a Stratco team member to guide you in calculating the correct number of kits to create your own personalised garden bed. Please note that there may be some remaining unused pieces after building some of these garden bed designs.

NOTE: This document applies to the following product codes: LG-39935 Corrugated Garden Bed Merino.

**LG-39936** Corrugated Garden Bed Slate Grey. **LG-40241**\* Corrugated Garden Bed Double Height Slate Grey. \*equivalent to two single height garden bed kits

#### **DESIGNS USING 1 GARDEN BED KIT:**



## **DESIGNS USING 2 GARDEN BED KITS:**



# STRATCO CORRUGATED GARDEN BED KIT DESIGN GUIDE

How to. **Image: A state of the state of the** 

# **DESIGNS USING 2 GARDEN BED KITS (CONTINUED):**



# **DESIGNS USING 3 OR MORE GARDEN BED KITS:**



## **GARDEN BED DESIGN TOOL**

Use the grid below to plan out your custom garden bed design. Use the scale (one square represents 170mm across) to calculate the dimensions of your garden bed. Ensure you draw the pieces to match the sizes displayed below. Contact a Stratco team member if you require help.

|   | 1 GARD    | EN BED  | О КІТ СС   | ONTAII  | NS:  |            |  | ] | ] | 1 | 1 | 7 | ] | ] | ] |  | ] |  |
|---|-----------|---------|------------|---------|------|------------|--|---|---|---|---|---|---|---|---|--|---|--|
|   | ٩.        | 4 x C C | RNER F     |         |