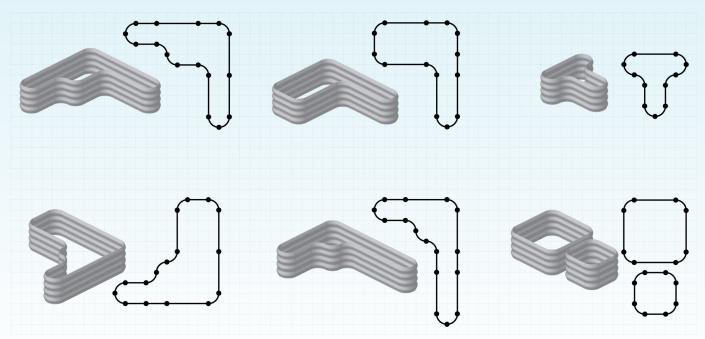

## **DESIGNS USING 2 GARDEN BED KITS:**

# **DESIGNS USING 2 GARDEN BED KITS (CONTINUED):**