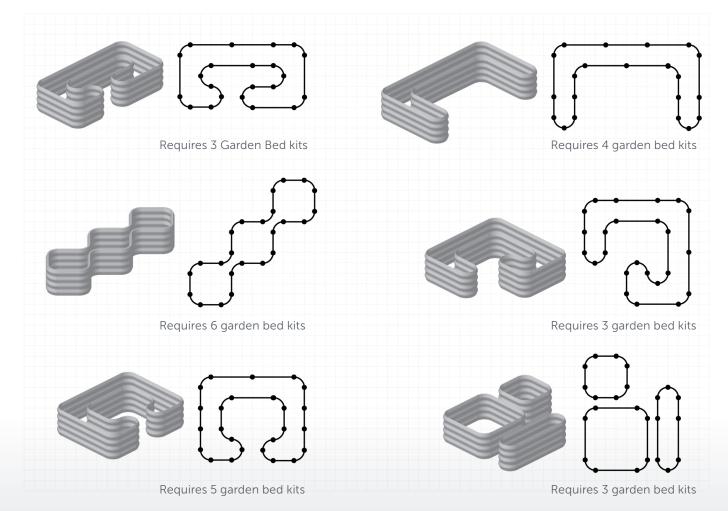

with the system. Ask a Stratco team member to guide you in calculating the correct number of kits to create your own personalised garden bed. Please note that there may be some remaining unused pieces after building some of these garden bed designs.

NOTE: This document applies to the following product codes: LG-39935 Corrugated Garden Bed Merino.

**LG-39936** Corrugated Garden Bed Slate Grey. **LG-40241**\* Corrugated Garden Bed Double Height Slate Grey. \*equivalent to two single height garden bed kits

#### **DESIGNS USING 1 GARDEN BED KIT:**



## **DESIGNS USING 2 GARDEN BED KITS:**



# STRATCO CORRUGATED GARDEN BED KIT DESIGN GUIDE

How to. **Image: A state of the state of the** 

# **DESIGNS USING 2 GARDEN BED KITS (CONTINUED):**



# **DESIGNS USING 3 OR MORE GARDEN BED KITS:**



## **GARDEN BED DESIGN TOOL**

Use the grid below to plan out your custom garden bed design. Use the scale (one square represents 170mm across) to calculate the dimensions of your garden bed. Ensure you draw the pieces to match the sizes displayed below. Contact a Stratco team member if you require help.

|   | 1 GARD    | EN BED  | О КІТ СС   | ONTAII  | NS:  |            |  | ] | ] | 1 | 1 | 7 | ] | ] | ] |  | ] |  |
|---|-----------|---------|------------|---------|------|------------|--|---|---|---|---|---|---|---|---|--|---|--|
|   | ٩.        | 4 x C C | RNER F     |         |      | <b>F-4</b> |  |   |   |   |   |   |   |   |   |  |   |  |
| • |           | 2 x SH  | ORT PA     | NELS    |      | 170mm      |  |   |   |   |   |   |   |   |   |  |   |  |
| • | •         | 2 x LO  |