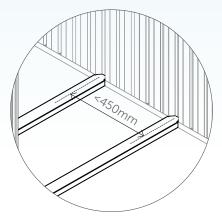

## **INSTALLATION**

Install the Beams into the shed, ensuring the Beams are evenly spaced apart. Spacings between Beams should not exceed 450mm.

Evenly space out Beams.

Ensure a maximum distance between Beams of 450mm.