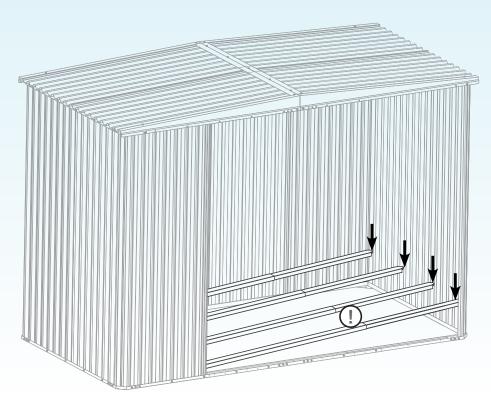

## **INSTALLATION**

Install the Beams into the shed, ensuring the Beams are evenly spaced apart. Spacings between Beams should not exceed 450mm.

Evenly space out Beams.

Ensure a maximum distance between Beams of 450mm.

HM6, HM7, HM8, HM9, HM10, HM11 and HML Sheds require 1 Floor Beam and 1 Floor Beam Joiner to achieve the required length.

Flooring can be installed once the Floor Kit is installed. Lay down the flooring and fasten to the Floor Beams/ Joiners with appropriate screws.