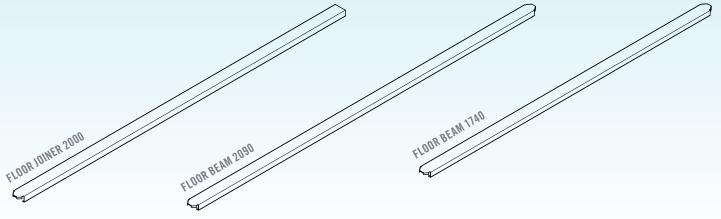

#### **COMPONENTS**

HM6, HM7, HM8, HM9, HM10, HM11 and HML Sheds require 1 Floor Beam and 1 Floor Beam Joiner to achieve the required length.

Flooring can be installed once the Floor Kit is installed. Lay down the flooring and fasten to the Floor Beams/ Joiners with appropriate screws.