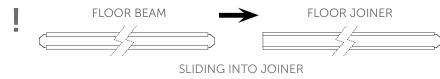

HM6, HM7, HM8, HM9, HM10, HM11 and HML Sheds require 1 Floor Beam and 1 Floor Beam Joiner to achieve the required length.

Flooring can be installed once the Floor Kit is installed. Lay down the flooring and fasten to the Floor Beams/ Joiners with appropriate screws.