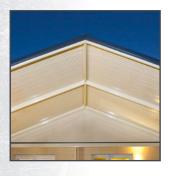

## Create the ultimate outdoor living area with the new generation Stratco Outback Gable.

Featuring state of the art components and premium hardware for a modern look and easier and quicker installation.

The Stratco Outback Gable is easily accessorised. The ridge bulkhead allows lights and fans to be neatly installed at the top of the structure.

An industry first, flush mounted LED strip lights for the ultra modern look are easily integrated.