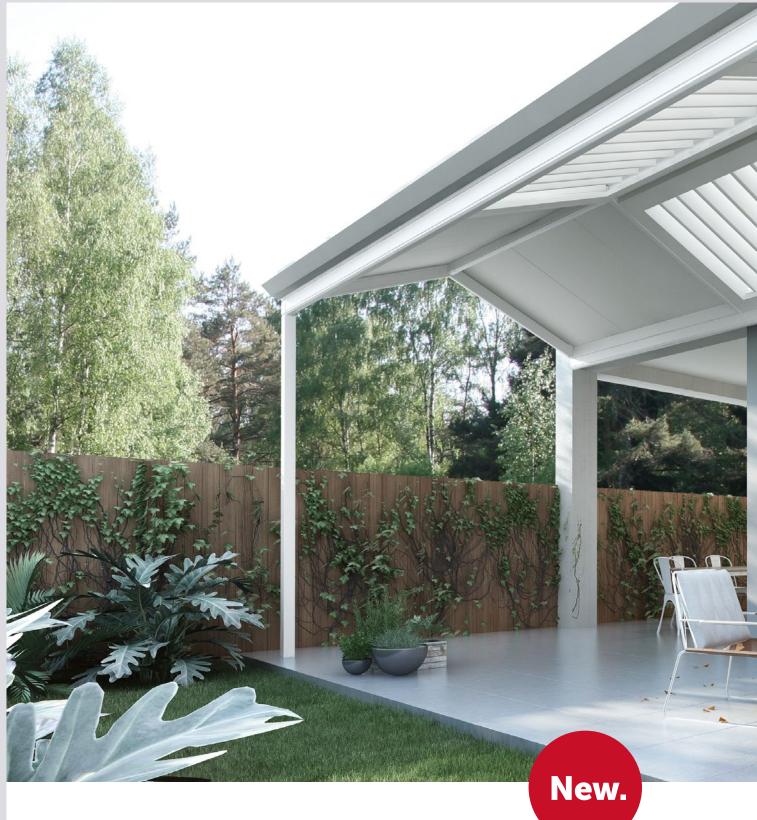

Stratco Outback® Gable.

## Create the ultimate outdoor living area with the new generation Stratco Outback Gable.

Featuring state of the art components and premium hardware for a modern look and easier and quicker installation.

The available roofing options include Outback Deck, Corrugated CGI, SmartPIU polycarbonate, and 50mm and 75mm Cooldek.

There is also the option of introducing a bank of motorised Sunroof louvres which means you can create a truly unique gable patio to suit your home and control the elements.

The Stratco Outback Gable is easily accessorised. The ridge bulkhead allows lights and fans to be neatly installed at the top of the structure.

An industry first, flush mounted LED strip lights for the ultra modern look are easily integrated.

There is a market leading range of architectural infill panel options that provide a modern appearance.

Backed by state of the art design and engineering software to provide you with the optimal solution.