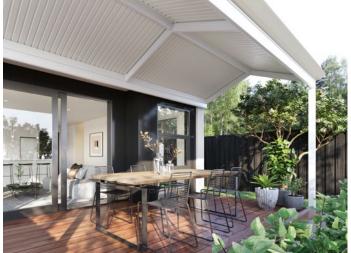

Stratco Outback® Gable.

## Create the ultimate outdoor living area with the new generation Stratco Outback Gable.

Featuring state of the art components and premium hardware for a modern look and easier and quicker installation.

The available roofing options include Outback Deck, Corrugated CGI, SmartPIU polycarbonate, and 50mm and 75mm Cooldek.

There is also the option of introducing a bank of motorised Sunroof louvres which means you can create a truly unique gable patio to suit your home and control the elements.

The Stratco Outback Gable is easily accessorised. The ridge bulkhead allows lights and fans to be neatly installed at the top of the structure.

An industry first, flush mounted LED strip lights for the ultra modern look are easily integrated.

There is a market leading range of architectural infill panel options that provide a modern appearance.

Backed by state of the art design and engineering software to provide you with the optimal solution.