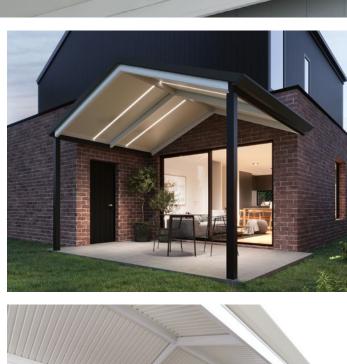

# **Outback Carport.**

## **Protect Your Pride And Joy**

Enjoy the feeling of entering a cool car on a hot day or avoid a drenching when trying to bring the shopping in. Choose from freestanding or house attached designs to really enhance the value and comfort of your home.

## Complete customisation.

The Stratco Outback range is designed as a complete customisable package, giving you the freedom to design your own style, shape, size and colour.