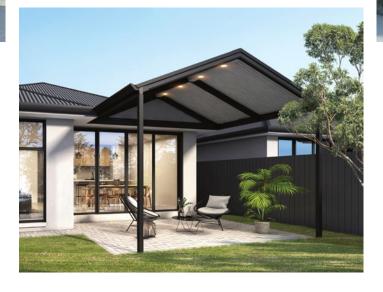

Stratco Outback® Gable.

## Create the ultimate outdoor living area with the new generation Stratco Outback Gable.

Featuring state of the art components and premium hardware for a modern look and easier and quicker installation.

The available roofing options include Outback Deck, Corrugated CGI, SmartPIU polycarbonate, and 50mm and 75mm Cooldek.

There is also the option of introducing a bank of motorised Sunroof louvres which means you can create a truly unique gable patio to suit your home and control the elements.

The Stratco Outback Gable is easily accessorised. The ridge bulkhead allows lights and fans to be neatly installed at the top of the structure.

An industry first, flush mounted LED strip lights for the ultra modern look are easily integrated.

There is a market leading range of architectural infill panel options that provide a modern appearance.

Backed by state of the art design and engineering software to provide you with the optimal solution.