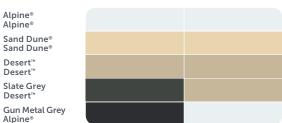

#### Outback<sup>®</sup> Deck & CGI

DOUBLE SIDED

Alpine® Off White Sand Dune® Sand Dune® Desert™ Pesert™ Sand Dune® Slate Grey Desert™ Gun Metal Grey Alpine®

"CGI only.