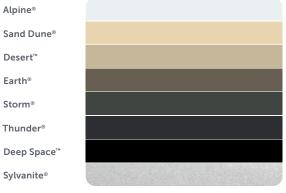

#### **Outback® Framing**

NOTE: Sylvanite has a slight price premium due to it having a metallic paint finish.