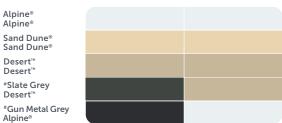

#### Outback<sup>®</sup> Deck & CGI

DOUBLE SIDED

Alpine® Off White Sand Dune® Sand Dune® Desert™ Pesert™ Sand Dune® Slate Grey Desert™ Gun Metal Grey Alpine®

"CGI only.