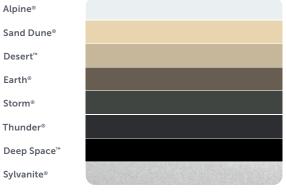

#### **Outback® Framing**

NOTE: Sylvanite has a slight price premium due to it having a metallic paint finish.