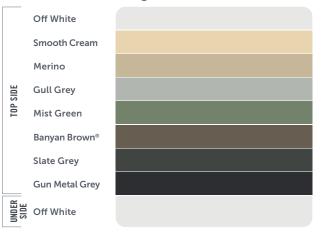

# Cooldek® Roofing Off White Smooth Cream Merino Gull Grey Mist Green Banyan Brown® Slate Grey Gun Metal Grey Off White