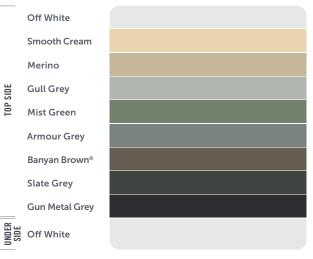

# Cooldek® Roofing Off White Smooth Cream Merino Gull Grey Mist Green Banyan Brown® Slate Grey Gun Metal Grey Off White