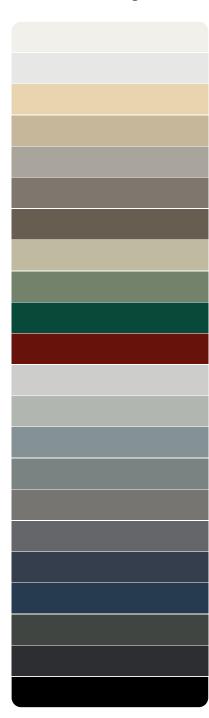

#### R = Equivalent Name

**Snowdrift**<sup>™</sup> R Dover White

Off White R Surfmist

Smooth Cream R Classic Cream

**Merino** R Paperbark

**Birch** R Dune

Driftwood R Gully

Banyan Brown<sup>®</sup> R Jasper

Moss Vale Sand R Evening Haze

Mist Green R Pale Eucalypt

Caulfield Green R Cottage Green

Heritage Red R Manor Red

Lunar Grey™ R Southerly

Gull Grey R Shale Grey

**Overcast**™ R Bluegum

Armour Grey R Windspray

Cobblestone® R Wallaby

**Granite®** R Basalt

**Dark Stone**<sup>™</sup> R Ironstone

Mountain Blue R Deep Ocean

**Slate Grey** R Woodland Grey

Gun Metal Grey R Monument

**Ebony** R Night Sky