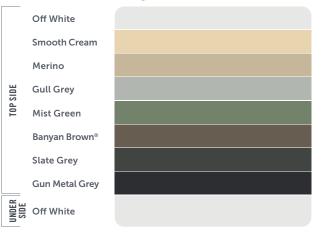

# Cooldek® Roofing Off White Smooth Cream Merino Gull Grey Mist Green Banyan Brown® Slate Grey Gun Metal Grey Off White