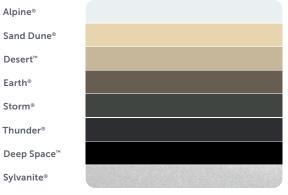

#### **Outback® Framing**

NOTE: Sylvanite has a slight price premium due to it having a metallic paint finish.