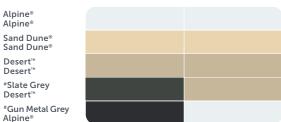

#### Outback<sup>®</sup> Deck & CGI

DOUBLE SIDED

Alpine® Off White Sand Dune® Sand Dune® Desert™ Pesert™ Sand Dune® Slate Grey Desert™ Gun Metal Grey Alpine®

"CGI only.