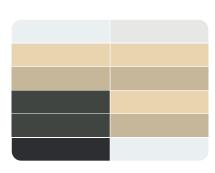

#### Outback<sup>®</sup> Deck & CGI

DOUBLE SIDED

Alpine® Off White Sand Dune® Sand Dune® Desert™ Pesert™ Sand Dune® Slate Grey Desert™ Gun Metal Grey Alpine®

"CGI only.