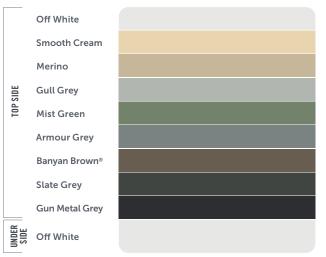

# Cooldek® Roofing Off White Smooth Cream Merino Gull Grey Mist Green Banyan Brown® Slate Grey Gun Metal Grey Off White