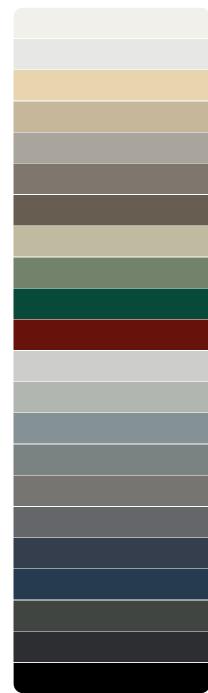

#### R = Equivalent Name

**Snowdrift**<sup>™</sup> R Dover White

Off White R Surfmist

Smooth Cream R Classic Cream

**Merino** R Paperbark

**Birch** R Dune

Driftwood R Gully

Banyan Brown<sup>®</sup> R Jasper

Moss Vale Sand R Evening Haze

Mist Green R Pale Eucalypt

Caulfield Green R Cottage Green

Heritage Red R Manor Red

Lunar Grey™ R Southerly

Gull Grey R Shale Grey

**Overcast**™ R Bluegum

Armour Grey R Windspray

Cobblestone® R Wallaby

**Granite®** R Basalt

**Dark Stone**<sup>™</sup> R Ironstone

Mountain Blue R Deep Ocean

**Slate Grey** R Woodland Grey

Gun Metal Grey R Monument

**Ebony** R Night Sky