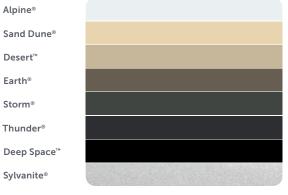

# Cooldek® Roofing Off White Smooth Cream Merino Gull Grey Mist Green Banyan Brown® Slate Grey Gun Metal Grey Off White

#### **Outback® Framing**

NOTE: Sylvanite has a slight price premium due to it having a metallic paint finish.