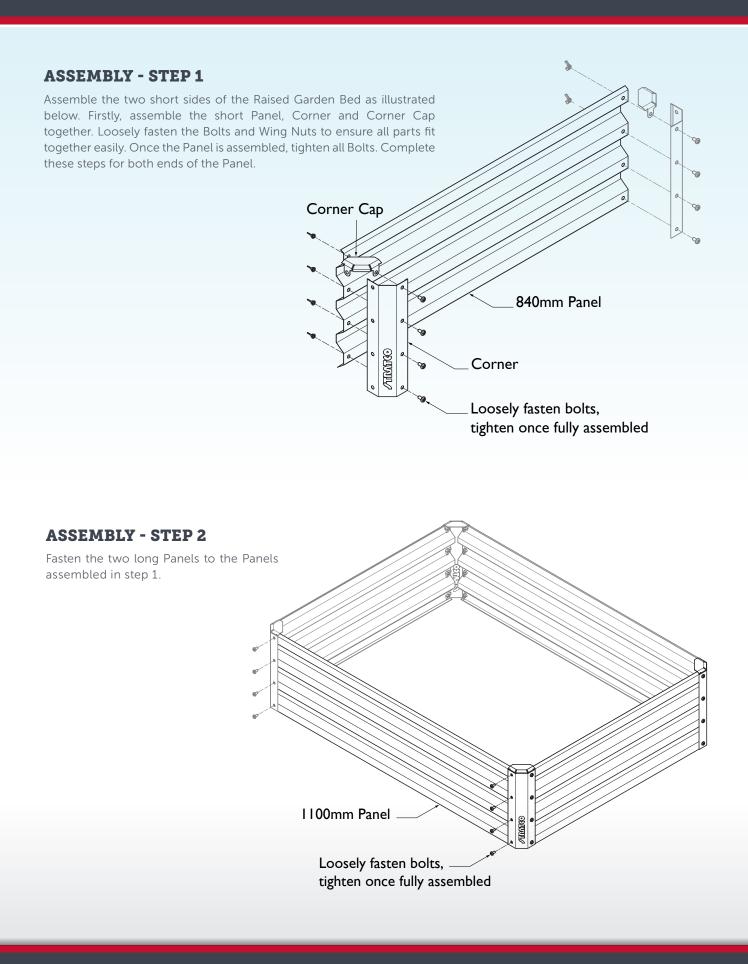

## **BEFORE YOU START**

Prior to installation, choose a suitable location on flat ground for your Garden Bed, a minimum 118cm x 92cm is required. To ensure the installation of your Stratco Garden Bed proceeds smoothly you should confirm that all the components listed in this installation guide have been supplied.

Carefully read this installation guide to familiarise yourself with all the steps involved, and ensure that you have the correct tools and equipment for the job. All required tools are available for purchase at your local Stratco store.

Use heavy gloves when handling steel sheets and parts. Never attempt to assemble the garden bed in windy conditions.



## **RAISED GARDEN BED - SINGLE HEIGHT**

**RAISED GARDEN BED - SINGLE HEIGHT INSTALLATION GUIDE** 





GB-8687

« SCAN THIS QR CODE TO FIND A STRATCO NEAR YOU

1300 155 155 stratco.com.au

ds and logos/images accompanied by ® or ™ are trade marks of Stratco (Australia) Pty Limited. ® Copyright January 2020