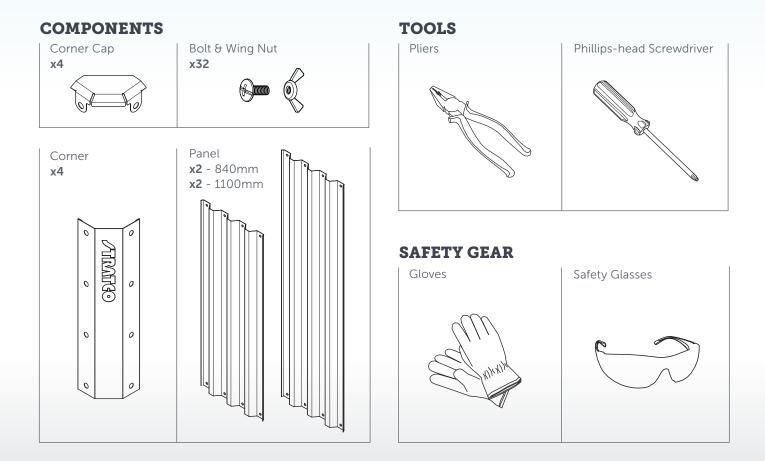

## **BEFORE YOU START**

Prior to installation, choose a suitable location on flat ground for your Garden Bed, a minimum 118cm x 92cm is required. To ensure the installation of your Stratco Garden Bed proceeds smoothly you should confirm that all the components listed in this installation guide have been supplied.