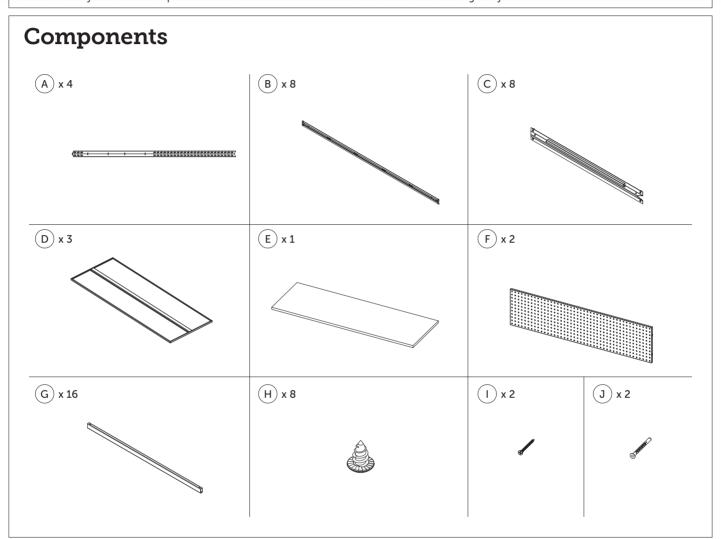

## HEAVY DUTY WORKSTATION

SS-10458



## THANK YOU FOR PURCHASING YOUR HEAVY DUTY WORKSTATION.

Please carefully read and follow these instructions to assemble your unit.

ENSURE PROTECTIVE EYEWEAR AND GLOVES ARE WORN WHEN ASSEMBLING THIS UNIT.

**WARNING: SERIOUS INJURY CAN BE CAUSED BY TOPPLING FURNITURE.** To help prevent tip-over, we recommend you anchor this product to a wall or other suitable surface. Check anchors regularly.









## HEAVY DUTY WORKSTATION

SS-10458











**WARNING: SERIOUS INJURY CAN BE CAUSED BY TOPPLING FURNITURE.** To help prevent tip-over, we recommend you anchor this product to a wall or other suitable surface. Check anchors regularly.