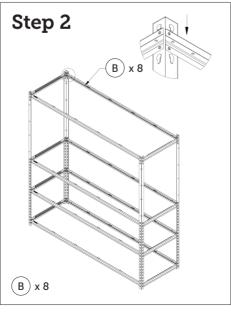

## HEAVY DUTY WORKSTATION

SS-10458



## THANK YOU FOR PURCHASING YOUR HEAVY DUTY WORKSTATION.

Please carefully read and follow these instructions to assemble your unit.

ENSURE PROTECTIVE EYEWEAR AND GLOVES ARE WORN WHEN ASSEMBLING THIS UNIT.

**WARNING: SERIOUS INJURY CAN BE CAUSED BY TOPPLING FURNITURE.** To help prevent tip-over, we recommend you anchor this product to a wall or other suitable surface. Check anchors regularly.









## HEAVY DUTY WORKSTATION

SS-10458











**WARNING: SERIOUS INJURY CAN BE CAUSED BY TOPPLING FURNITURE.** To help prevent tip-over, we recommend you anchor this product to a wall or other suitable surface. Check anchors regularly.