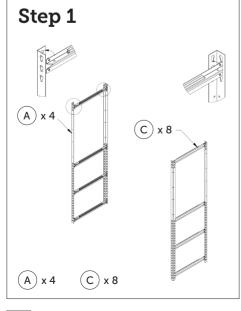

## HEAVY DUTY WORKSTATION

SS-10458



## THANK YOU FOR PURCHASING YOUR HEAVY DUTY WORKSTATION.

Please carefully read and follow these instructions to assemble your unit.

ENSURE PROTECTIVE EYEWEAR AND GLOVES ARE WORN WHEN ASSEMBLING THIS UNIT.

**WARNING: SERIOUS INJURY CAN BE CAUSED BY TOPPLING FURNITURE.** To help prevent tip-over, we recommend you anchor this product to a wall or other suitable surface. Check anchors regularly.









## HEAVY DUTY WORKSTATION

SS-10458











**WARNING: SERIOUS INJURY CAN BE CAUSED BY TOPPLING FURNITURE.** To help prevent tip-over, we recommend you anchor this product to a wall or other suitable surface. Check anchors regularly.