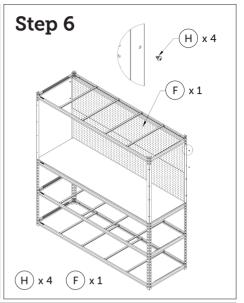

## HEAVY DUTY WORKSTATION

SS-10458

## THANK YOU FOR PURCHASING YOUR HEAVY DUTY WORKSTATION.

Please carefully read and follow these instructions to assemble your unit.

ENSURE PROTECTIVE EYEWEAR AND GLOVES ARE WORN WHEN ASSEMBLING THIS UNIT.