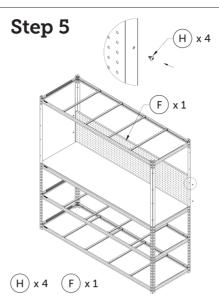

## HEAVY DUTY WORKSTATION

SS-10458

## THANK YOU FOR PURCHASING YOUR HEAVY DUTY WORKSTATION.

Please carefully read and follow these instructions to assemble your unit.

ENSURE PROTECTIVE EYEWEAR AND GLOVES ARE WORN WHEN ASSEMBLING THIS UNIT.