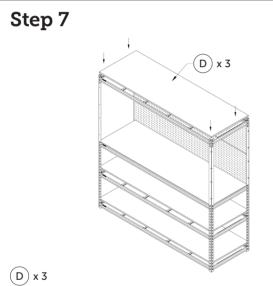

## HEAVY DUTY WORKSTATION

SS-10458

## THANK YOU FOR PURCHASING YOUR HEAVY DUTY WORKSTATION.

Please carefully read and follow these instructions to assemble your unit.

ENSURE PROTECTIVE EYEWEAR AND GLOVES ARE WORN WHEN ASSEMBLING THIS UNIT.