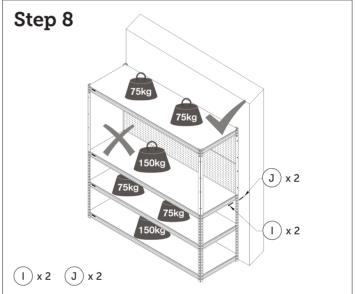

**WARNING: SERIOUS INJURY CAN BE CAUSED BY TOPPLING FURNITURE.** To help prevent tip-over, we recommend you anchor this product to a wall or other suitable surface. Check anchors regularly.

## HEAVY DUTY WORKSTATION

SS-10458

**WARNING: SERIOUS INJURY CAN BE CAUSED BY TOPPLING FURNITURE.** To help prevent tip-over, we recommend you anchor this product to a wall or other suitable surface. Check anchors regularly.