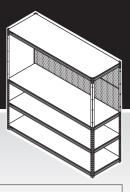

## HEAVY DUTY WORKSTATION

SS-10458

## HEAVY DUTY WORKSTATION

SS-10458

**WARNING: SERIOUS INJURY CAN BE CAUSED BY TOPPLING FURNITURE.** To help prevent tip-over, we recommend you anchor this product to a wall or other suitable surface. Check anchors regularly.