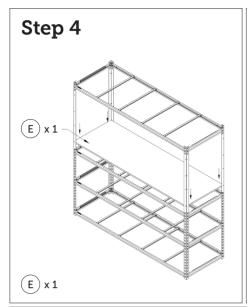

## HEAVY DUTY WORKSTATION

SS-10458

## THANK YOU FOR PURCHASING YOUR HEAVY DUTY WORKSTATION.

Please carefully read and follow these instructions to assemble your unit.

ENSURE PROTECTIVE EYEWEAR AND GLOVES ARE WORN WHEN ASSEMBLING THIS UNIT.