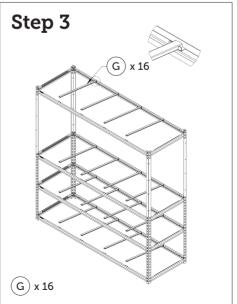

## HEAVY DUTY WORKSTATION

SS-10458

## THANK YOU FOR PURCHASING YOUR HEAVY DUTY WORKSTATION.

Please carefully read and follow these instructions to assemble your unit.

ENSURE PROTECTIVE EYEWEAR AND GLOVES ARE WORN WHEN ASSEMBLING THIS UNIT.