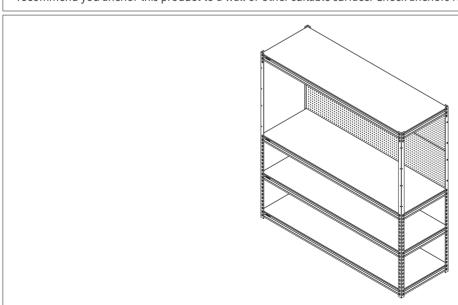

**WARNING: SERIOUS INJURY CAN BE CAUSED BY TOPPLING FURNITURE.** To help prevent tip-over, we recommend you anchor this product to a wall or other suitable surface. Check anchors regularly.

## HEAVY DUTY WORKSTATION

SS-10458

**WARNING: SERIOUS INJURY CAN BE CAUSED BY TOPPLING FURNITURE.** To help prevent tip-over, we recommend you anchor this product to a wall or other suitable surface. Check anchors regularly.