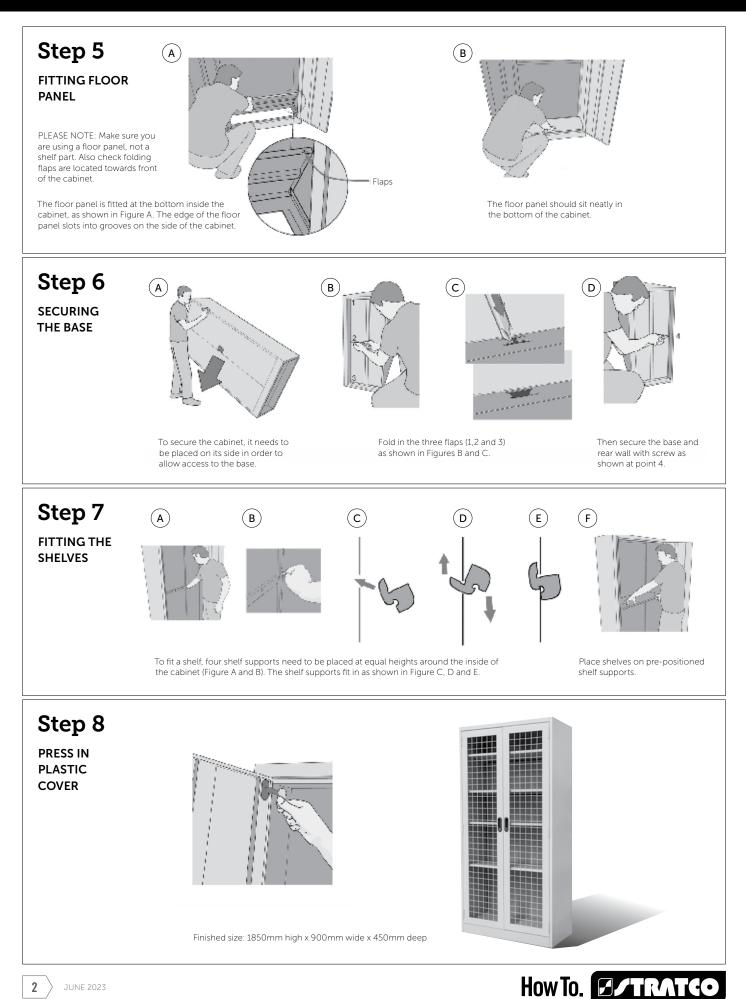

Figure C is a view from above of how they fit.

side (if necessary open Doors and push rear wall into alignment). Once the rear wall is in place, secure with screws at points 1, 2, 3, 4 5 and 6.

Step 3 (A)(в) Front panel slots Push against **FITTING FRONT** into side when back of front bottom corner PANEL TO SIDE panel to lines up secure. PANELS Repeat other side. Take careful note of slot position. It should be located at the front bottom corner of the cabinet. Step 4 ( c ) (d) ( E ) А В **FITTING AND** SECURING TOP PANEL Push top panel into opening as shown. Secure top panel with screws at 1, 2 To finish securing top, the two small

Ensuring the flaps are facing the front and screw holes are facing the back.

slotted into the side panel

Secure top panel with screws at 1, 2 and 3. Make sure that the top panel is flush with the top of the cabinet. To finish securing top, the two small flaps at the front of the cabinet (D) must be bent in as shown in Figure E.