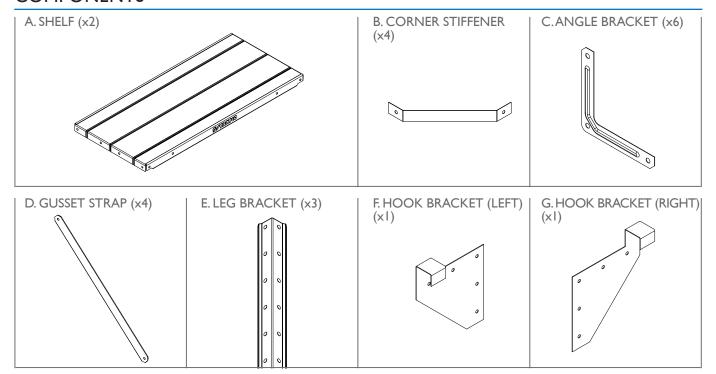

#### **COMPONENTS**

#### **COMPONENT LIST**

- A. SHELF
- B. CORNER STIFFENER
- c.ANGLE BRACKET
- D. GUSSET STRAP
- E. LEG BRACKET
- F. HOOK BRACKET (LEFT)
- **G. HOOK BRACKET (RIGHT)**
- H.10X16 HEX HEAD SELF DRILLING TEK SCREWS
- I. M5X8 PHILLIPS HEAD SCREWS & HEX NUTS