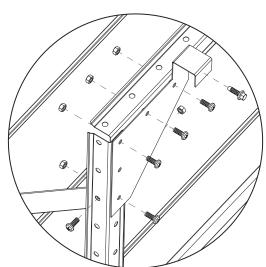

nsure that the installation and erection of your Stratco Space-Saver Shelf proceeds smoothly you should confirm that all the components and materials in this installation guide, have been supplied. Carefully read this installation guide to familiarise yourself with all the steps involved, and ensure that you have the correct tools and equipment for the job. Please ensure gloves and safety proection is worn when handling and assembling the shelving unit and components.

## **TOOLS REQUIRED**



#### **COMPONENTS**



#### COMPONENT LAYOUT



#### **COMPONENT LIST**

- A. SHELF
- B. CORNER STIFFENER
- c.ANGLE BRACKET
- D. GUSSET STRAP
- E. LEG BRACKET
- F. HOOK BRACKET (LEFT)
- **G. HOOK BRACKET (RIGHT)**
- H.10X16 HEX HEAD SELF DRILLING TEK SCREWS
- I. M5X8 PHILLIPS HEAD SCREWS & HEX NUTS



NOTE: Each shelf holds 25kg distributed load.



« Scan this QR code with your smart phone to find a Stratco near you. QUEENSLAND • NEW SOUTH WALES • VICTORIA AUSTRALIAN CAPITAL TERRITORY • SOUTH AUSTRALIA WESTERN AUSTRALIA • NORTHERN TERRITORY

All brands and logos/images accompanied by ® or ™ are trade marks of Stratco (Australia) Pty Limited.

CODE SS-10027 FORM S-999 ® Copyright October 2017

Ph: 1300 155 155 stratco.com.au