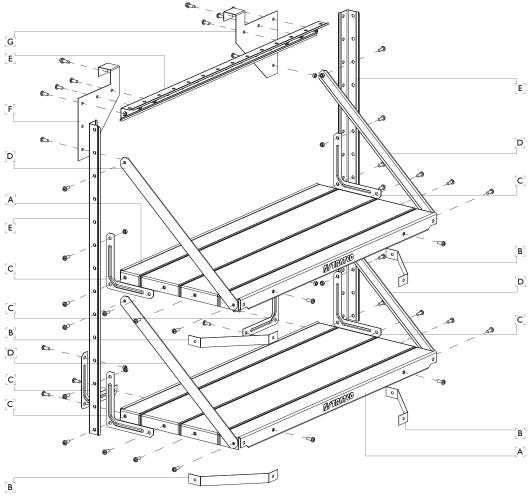

# SPACE-SAVER 2 SHELF UNIT

SPACE-SAVER SHELF INSTALLATION GUIDE

### **BEFORE YOU START**

To ensure that the installation and erection of your Stratco Space-Saver Shelf proceeds smoothly you should confirm that all the components and materials in this installation guide, have been supplied. Carefully read this installation guide to familiarise yourself with all the steps involved, and ensure that you have the correct tools and equipment for the job. Please ensure gloves and safety proection is worn when handling and assembling the shelving unit and components.

## **TOOLS REQUIRED**



#### **COMPONENTS**



#### COMPONENT LAYOUT



#### **COMPONENT LIST**

- A. SHELF
- B. CORNER STIFFENER
- c.ANGLE BRACKET
- D. GUSSET STRAP
- E. LEG BRACKET
- F. HOOK BRACKET (LEFT)
- **G. HOOK BRACKET (RIGHT)**
- H.10X16 HEX HEAD SELF DRILLING TEK SCREWS
- I. M5X8 PHILLIPS HEAD SCREWS & HEX NUTS



NOTE: Each shelf holds 25kg distributed load.



« Scan this QR code with your smart phone to find a Stratco near you. QUEENSLAND • NEW SOUTH WALES • VICTORIA AUSTRALIAN CAPITAL TERRITORY • SOUTH AUSTRALIA WESTERN AUSTRALIA • NORTHERN TERRITORY

All brands and logos/images accompanied by ® or ™ are trade marks of Stratco (Australia) Pty Limited.

CODE SS-10027 FORM S-999 ® Copyright October 2017

Ph: 1300 155 155 stratco.com.au