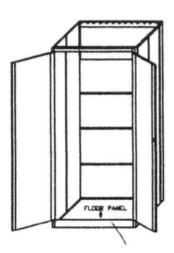

## Step 1

Open carton with doors facing up or out.

# Step 2

Open doors and remove top section.

### Step 4

Fold the bottom floor panel down into position. If required, adjust the spring hinged shelves to individual requirements. Install the shelf clips.

Floor panel must extend over the front panel lip.