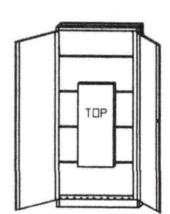

# How To. FOLDABLE 2 DOOR METAL CUPBOARD



#### THANK YOU FOR PURCHASING YOUR FOLDABLE 2 DOOR METAL CUPBOARD.

Please carefully read and follow these instructions to assemble your cabinet.

ENSURE PROTECTIVE EYEWEAR AND GLOVES ARE WORN WHEN ASSEMBLING THIS UNIT.

## Step 1

Open carton with doors facing up or out.

# Step 2

Open doors and remove top section.

# Step 3

With the cupboard in an upright position, fold the sides out to form a rectangle. At this stage of the assembly, the shelves can be folded into position.







### Step 4

Fold the bottom floor panel down into position. If required, adjust the spring hinged shelves to individual requirements. Install the shelf clips.



Floor panel must extend over the front panel lip.

### Step 5

Push the front of the top section firmly into the cupboard.



#### Step 6

Press the back corners of the top section down into position. If required, secure the top with the supplied screws.