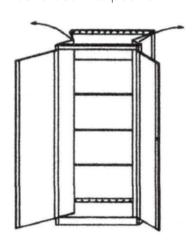

### Step 5

Push the front of the top section firmly into the cupboard.

#### Step 6

Press the back corners of the top section down into position. If required, secure the top with the supplied screws.