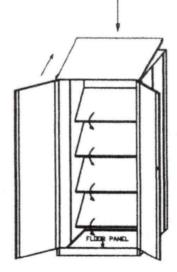

# Step 3

With the cupboard in an upright position, fold the sides out to form a rectangle. At this stage of the assembly, the shelves can be folded into position.

### Step 4

Fold the bottom floor panel down into position. If required, adjust the spring hinged shelves to individual requirements. Install the shelf clips.

Floor panel must extend over the front panel lip.

### Step 5

Push the front of the top section firmly into the cupboard.