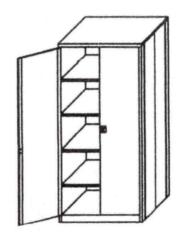

#### Step 6

Press the back corners of the top section down into position. If required, secure the top with the supplied screws.