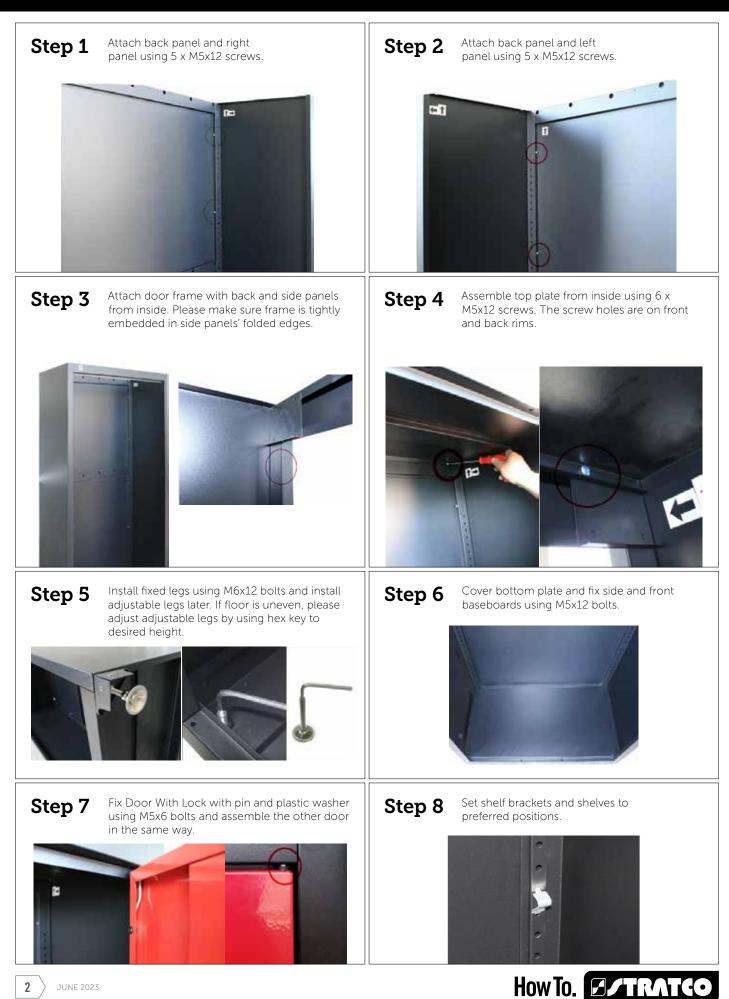

| Components |                                         |   |                                      |
|------------|-----------------------------------------|---|--------------------------------------|
|            | 1 x Door Frame<br>Arrow mark            |   | 1 x Left Side Panel<br>Arrow mark    |
|            | 1 x Right Side Panel<br>Arrow mark      |   | 1 x Back Panel                       |
|            | 4 x Shelf                               |   | 1 x Top Plate<br>Screw holes on rims |
|            | 1 x Bottom Plate<br>Front cutting edges |   | 1 x Door With Lock                   |
|            | 1 x Door                                | • | 2 x 500mm Side<br>Baseboard          |
| •          | 1 x 910mm Front<br>Baseboard            | 4 | 4 x Adjustable Legs                  |
|            | 4 x Fixed Legs                          | 6 | 16 x Shelf Brackets                  |
|            | 16 x M5x12 Screws                       |   | 4 x M5x6 Bolts                       |
|            | 6 x M5x12 Bolts                         |   | 8 x M6x12 Bolts                      |
| ~          | 1 x Hex Key                             | ~ | 4 x Pins                             |
| 0          | 4 x Plastic Washers                     |   |                                      |