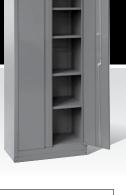

## 2 DOOR METAL CABINET RED

SS-10385

## THANK YOU FOR PURCHASING YOUR 2 DOOR METAL CABINET RED.

Please carefully read and follow these instructions to assemble your cabinet. ENSURE PROTECTIVE EYEWEAR AND GLOVES ARE WORN WHEN ASSEMBLING THIS UNIT.