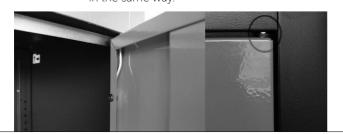

**Step 6** Cover bottom plate and fix side and front baseboards using M5x12 bolts.

**Step 7** Fix Door With Lock with pin and plastic washer using M5x6 bolts and assemble the other door in the same way.