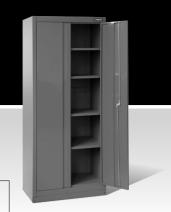

# 2 DOOR METAL CABINET GREY

SS-10430

**Step 8** Set shelf brackets and shelves to preferred positions.