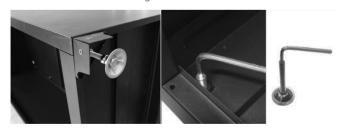

Step 4 Assemble top plate from inside using 6 x M5x12 screws. The screw holes are on front and back rims.

Step 5 Install fixed legs using M6x12 bolts and install adjustable legs later. If floor is uneven, please adjust adjustable legs by using hex key to desired height.