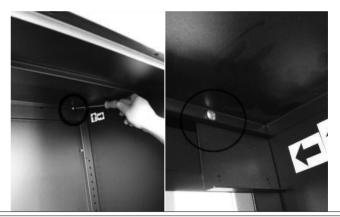

Step 4 Assemble top plate from inside using 6 x M5x12 screws. The screw holes are on front and back rims.

Step 5 Install fixed legs using M6x12 bolts and install adjustable legs later. If floor is uneven, please adjust adjustable legs by using hex key to desired height.