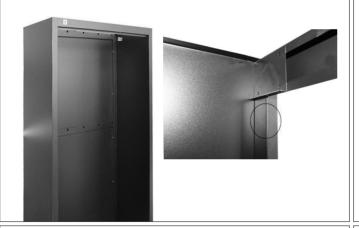

Step 4 Assemble top plate from inside using 6 x M5x12 screws. The screw holes are on front and back rims.

Step 5 Install fixed legs using M6x12 bolts and install adjustable legs later. If floor is uneven, please adjust adjustable legs by using hex key to desired height.