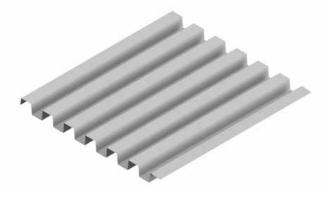

## Achieve the visual of a repeated batten system on a wall, all through a single integrated product.

With its 45mm rib height and bold lines, Batten's application will prove versatile as the profile sits comfortable in both commercial and residential architecture, complementing traditionally specified materials.

## Features at a glance:

- Rib Height: 45mm
- Coverage: 642mm
- BMT: 0.55mm
- Fixing Method: Pierced Fix
- Maximum Length: 6.0m
- Minimum Length: 0.3m
- Available in Colorbond® Standard, Matt Finish, ULTRA, Metallic and Stratco Bronze.