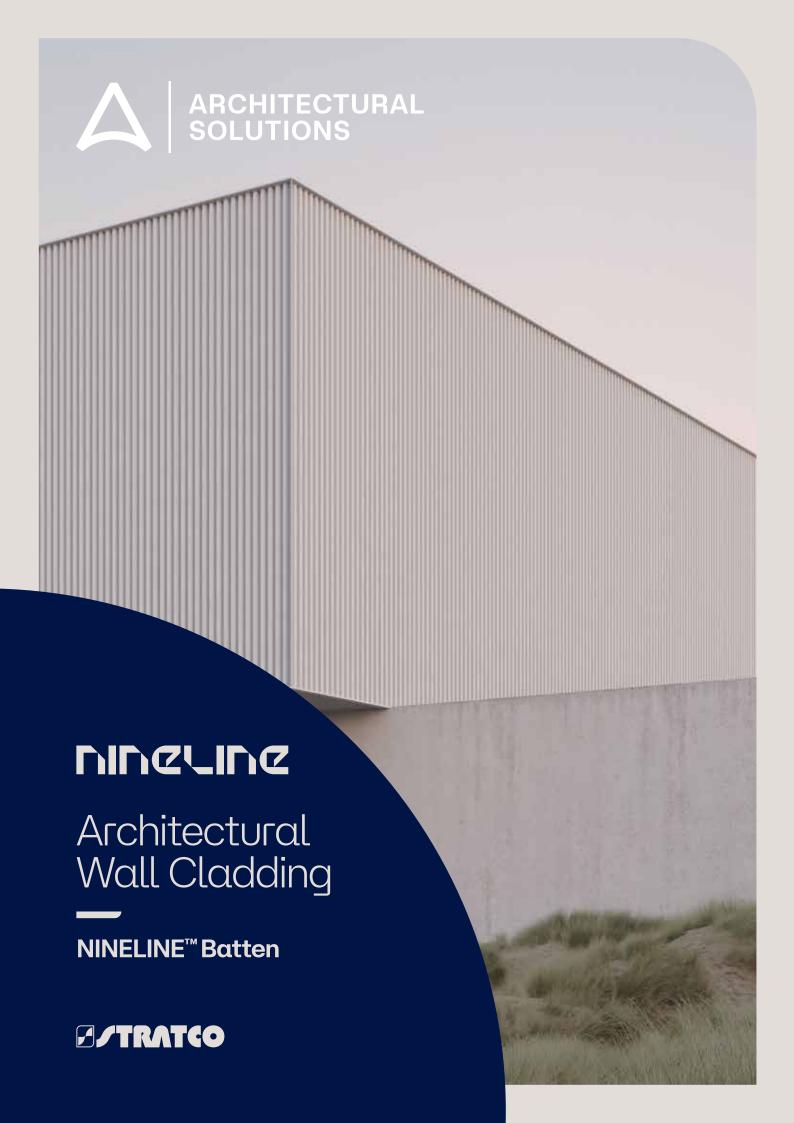

## Achieve the visual of a repeated batten system on a wall, all through a single integrated product.

With its 45mm rib height and bold lines, Batten's application will prove versatile as the profile sits comfortable in both commercial and residential architecture, complementing traditionally specified materials.