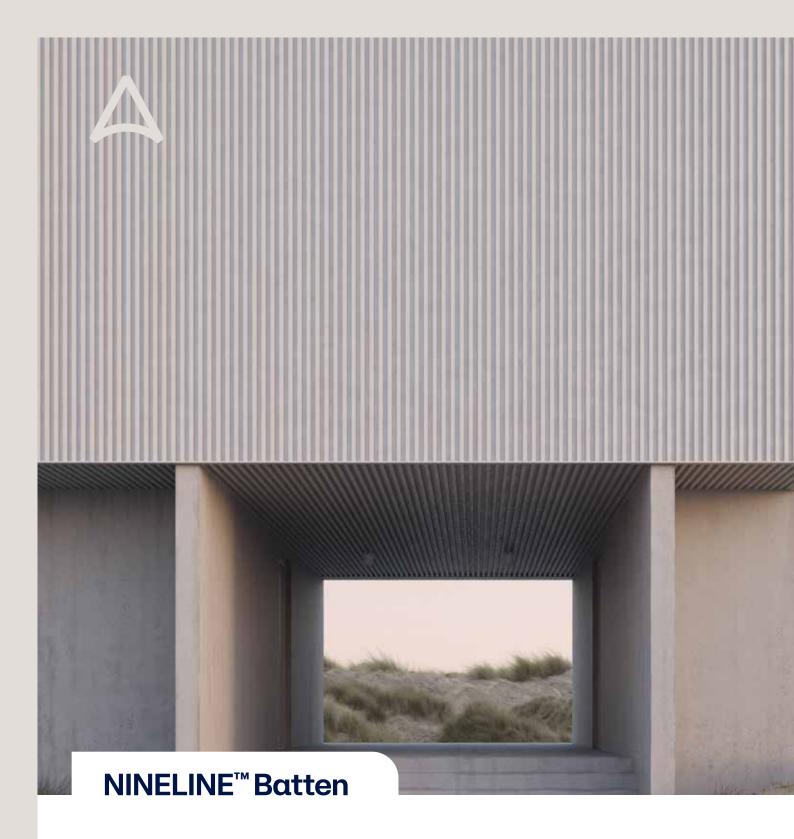

## Achieve the visual of a repeated batten system on a wall, all through a single integrated product.

With its 45mm rib height and bold lines, Batten's application will prove versatile as the profile sits comfortable in both commercial and residential architecture, complementing traditionally specified materials.