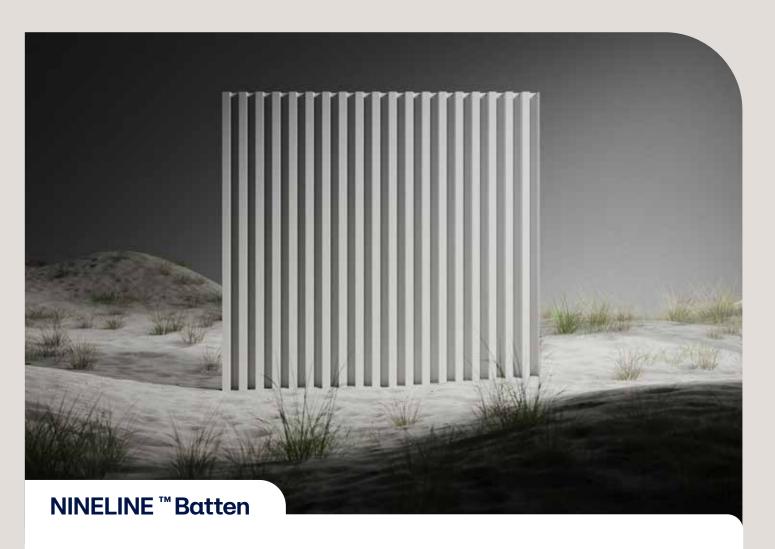

## Achieve the visual of a repeated batten system on a wall, all through a single integrated product.

With its 45mm rib height and bold lines, Batten's application will prove versatile as the profile sits comfortable in both commercial and residential architecture, complementing traditionally specified materials.

## Features at a glance:

- Rib Height: 45mm
- Coverage: 642mm
- BMT: 0.55mm
- Fixing Method: Pierced Fix
- Maximum Length: 6.0m
- Minimum Length: 0.3m
- Available in Colorbond® Standard, Matt Finish, ULTRA, Metallic and Stratco Bronze.